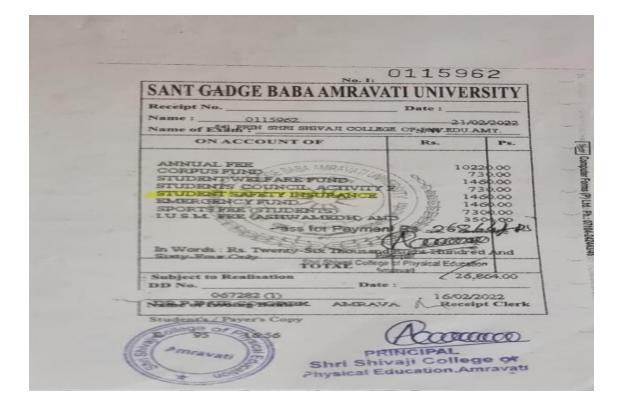

## **Group Insurance**

| F                                                                                                        | -Hta-5057-                                                      |
|----------------------------------------------------------------------------------------------------------|-----------------------------------------------------------------|
| SANT GADGE BABA AMRAVATI UNIV                                                                            | 961                                                             |
| Receipt No.                                                                                              | ERSITY                                                          |
| Name : O115961 Date 5/2   Name of Exam : SHIVAJ COLLEGE OF PART BOL                                      | 1/02/2022                                                       |
| ON ACCOUNT OF Rs.                                                                                        | Ps.                                                             |
| ANNUAL FEE<br>CORPUS FUND                                                                                |                                                                 |
| STILL WELFARE FUND                                                                                       | 1550.00 mp<br>825.00 str<br>3300.00 Fr                          |
| EMERGENCY FUND<br>SPORTS FEE (STUDENTS)                                                                  | 825.00<br>1650.00<br>655.00<br>1259.00<br>1259.00<br>12         |
| In Words : Rs Provide Two Thousand And Ten Only<br>Shin Shive Conference of Provide Housand And Ten Only | 960.00                                                          |
| Date :                                                                                                   | 010.00                                                          |
| O95539 (1)<br>The of isking Batter AMRAVA Receip                                                         | 022<br>t Clerk                                                  |
|                                                                                                          | PRINCIPAL<br>ri Shivaji College ot<br>sical Education, Amravati |