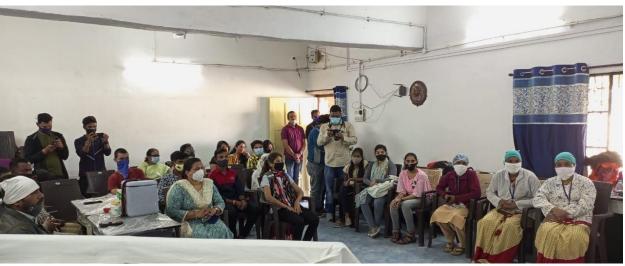

# श्री शिवाजी शारीरिक शिक्षण महाविद्यालयात लसीकरण शिबिर

प्रतिनिधी/ १४ जानेवारी
अमरावती: स्थानिक श्री
शिवाजी शारीरिक शिक्षण
महाविद्यालय व श्री शिवाजी शिक्षण
महाविद्यालयाच्या संयुक्त विद्यमानाने
13 जाने. रोजी युवा स्वास्थ्य मिशन
व जिल्हाधिकारी यांच्या
निर्देशानुसार तसेच सहसंचालक
उच्च शिक्षण यांच्या पत्रानुसार
महाविद्यालयीन विद्यार्थ्याकरीता
कोरोना प्रतिबंध लसीकरण
शिबिराचे आयोजन करण्यात आले.

महाविद्यालयाच्या प्राचार्य डॉ. अंजली ठाकरे व श्री शिवाजी शिक्षण महाविद्यालयाचे प्राचार्य डॉ. विनय राऊत यांच्या नेतृत्वात लसीकरणाची मोहीम सुरू करण्यात आली.शिबिराचा महाविद्यालयातील विद्यार्थी – विद्यार्थिनी क्षितिज मोहोड, मंथन राठोड, कु. प्रणाली सवाईशहा, गौरव सगणे, कु. रूपाली

गायकवाड, कु. अमृता सोळंके, कु. सुचिता सोळंके कु. उन्नती वाघमारे, विलास दारिशंबे, संतोष धुर्वे, कु. आरती दिकार, संजय पटेल, मोहम्मद उमेर आलम, पार्थ जोग, हर्षद बाभुळकर, संतोष सिताराम, शालिनी भोसले यांच्यासह शिक्षक प्रा. सुशांत कुकडे, सफाई कामगार विनोद पासरे यांनीही लाभ घेतला. कोविशिल्ड, को -कॅक्सन लसीचा पहिला व दुसरा डोस उपलब्ध होता. लसीकरणाकरिता जिल्हा सामान्य

रुग्णालयातील स्टाफ प्रिती मेश्रा निलनी मेश्राम, एस. एम रामटे तसेच महानगरपालिकेतील शिक्षक एस. के असलम, मोहम्मद फिरोज, जितेंद्र हर्षे, सागर बावणे यांच्याद्वारे लसीकरण करण्यात आले. लसीकरणाच्या कार्यक्रमाचे समन्वयक डॉ. चेतक शेंडे होते. कार्यक्रमाच्या यशस्विते साठी महाविद्यालयातील सर्व शिक्षक तथा शिक्षकेतर कर्मचारी व विद्यार्थी यांनी अथक परिश्रम चेतले.