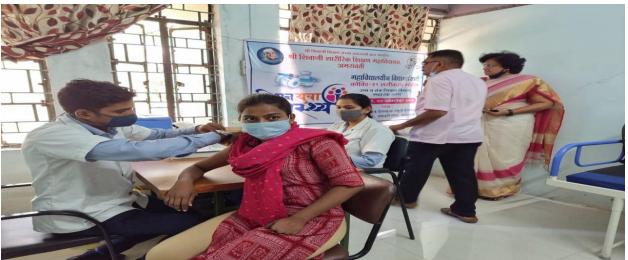

# श्री शिवाजी शारीरिक शिक्षण महाविद्यालयात लसीकरण शिबिर

प्रतिनिधी/ १४ जानेवारी
अमरावती: स्थानिक श्री
शिवाजी शारीरिक शिक्षण
महाविद्यालय व श्री शिवाजी शिक्षण
महाविद्यालयाच्या संयुक्त विद्यमानाने
13 जाने. रोजी युवा स्वास्थ्य मिशन
व जिल्हाधिकारी यांच्या
निर्देशानुसार तसेच सहसंचालक
उच्च शिक्षण यांच्या पत्रानुसार
महाविद्यालयीन विद्यार्थ्याकरीता
कोरोना प्रतिबंध लसीकरण
शिबिराचे आयोजन करण्यात आले.

महाविद्यालयाच्या प्राचार्य डॉ. अंजली ठाकरे व श्री शिवाजी शिक्षण महाविद्यालयाचे प्राचार्य डॉ. विनय राऊत यांच्या नेतृत्वात लसीकरणाची मोहीम सुरू करण्यात आली.शिबिराचा महाविद्यालयातील विद्यार्थी – विद्यार्थिनी क्षितिज मोहोड, मंथन राठोड, कु. प्रणाली सवाईशहा, गौरव सगणे, कु. रूपाली

गायकवाड, कु. अमृता सोळंके, कु. सुचिता सोळंके कु. उन्नती वाघमारे, विलास दारिशंबे, संतोष धुर्वे, कु. आरती दिकार, संजय पटेल, मोहम्मद उमेर आलम, पार्थ जोग, हर्षद बाभुळकर, संतोष सिताराम, शालिनी भोसले यांच्यासह शिक्षक प्रा. सुशांत कुकडे, सफाई कामगार विनोद पासरे यांनीही लाभ घेतला. कोविशिल्ड, को -कॅक्सन लसीचा पहिला व दुसरा डोस उपलब्ध होता. लसीकरणाकरिता जिल्हा सामान्य

रुग्णालयातील स्टाफ प्रिती मेश्रा निलनी मेश्राम, एस. एम रामटे तसेच महानगरपालिकेतील शिक्षक एस. के असलम, मोहम्मद फिरोज, जितेंद्र हर्षे, सागर बावणे यांच्याद्वारे लसीकरण करण्यात आले. लसीकरणाच्या कार्यक्रमाचे समन्वयक डॉ. चेतक शेंडे होते. कार्यक्रमाच्या यशस्विते साठी महाविद्यालयातील सर्व शिक्षक तथा शिक्षकेतर कर्मचारी व विद्यार्थी यांनी अथक परिश्रम चेतले.