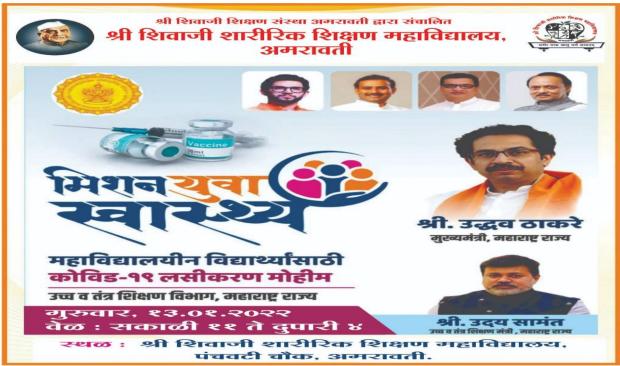

# श्री शिवाजी शारीरिक शिक्षण महाविद्यालयात लसीकरण शिबिर

प्रतिनिधी/ १४ जानेवारी
अमरावती: स्थानिक श्री
शिवाजी शारीरिक शिक्षण
महाविद्यालय व श्री शिवाजी शिक्षण
महाविद्यालयाच्या संयुक्त विद्यमानाने
13 जाने. रोजी युवा स्वास्थ्य मिशन
व जिल्हाधिकारी यांच्या
निर्देशानुसार तसेच सहसंचालक
उच्च शिक्षण यांच्या पत्रानुसार
महाविद्यालयीन विद्यार्थ्याकरीता
कोरोना प्रतिबंध लसीकरण
शिबिराचे आयोजन करण्यात आले.

महाविद्यालयाच्या प्राचार्य डॉ. अंजली ठाकरे व श्री शिवाजी शिक्षण महाविद्यालयाचे प्राचार्य डॉ. विनय राऊत यांच्या नेतृत्वात लसीकरणाची मोहीम सुरू करण्यात आली.शिबिराचा महाविद्यालयातील विद्यार्थी – विद्यार्थिनी क्षितिज मोहोड, मंथन राठोड, कु. प्रणाली सवाईशहा, गौरव सगणे, कु. रूपाली

गायकवाड, कु. अमृता सोळंके, कु. सुचिता सोळंके कु. उन्नती वाघमारे, विलास दारिशंबे, संतोष धुर्वे, कु. आरती दिकार, संजय पटेल, मोहम्मद उमेर आलम, पार्थ जोग, हर्षद बाभुळकर, संतोष सिताराम, शालिनी भोसले यांच्यासह शिक्षक प्रा. सुशांत कुकडे, सफाई कामगार विनोद पासरे यांनीही लाभ घेतला. कोविशिल्ड, को -कॅक्सन लसीचा पहिला व दुसरा डोस उपलब्ध होता. लसीकरणाकरिता जिल्हा सामान्य

रुग्णालयातील स्टाफ प्रिती मेश्रा निलनी मेश्राम, एस. एम रामटे तसेच महानगरपालिकेतील शिक्षक एस. के असलम, मोहम्मद फिरोज, जितेंद्र हर्षे, सागर बावणे यांच्याद्वारे लसीकरण करण्यात आले. लसीकरणाच्या कार्यक्रमाचे समन्वयक डॉ. चेतक शेंडे होते. कार्यक्रमाच्या यशस्विते साठी महाविद्यालयातील सर्व शिक्षक तथा शिक्षकेतर कर्मचारी व विद्यार्थी यांनी अथक परिश्रम चेतले.