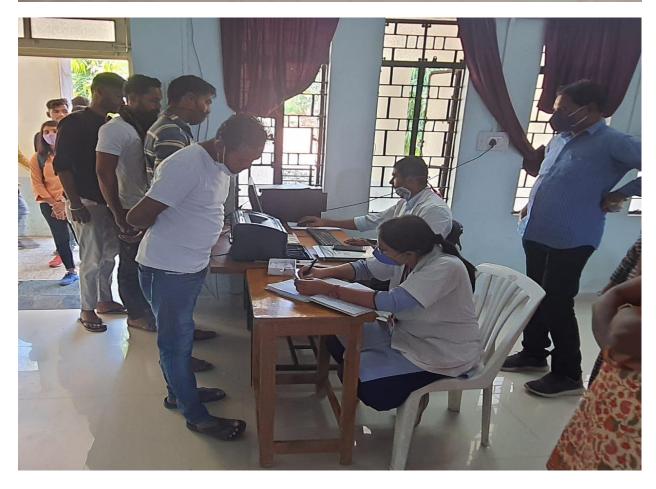

# श्री शिवाजी शारीरिक शिक्षण महाविद्यालयात लसीकरण शिबिर

प्रतिनिधी/ १४ जानेवारी
अमरावती: स्थानिक श्री
शिवाजी शारीरिक शिक्षण
महाविद्यालय व श्री शिवाजी शिक्षण
महाविद्यालयाच्या संयुक्त विद्यमानाने
13 जाने. रोजी युवा स्वास्थ्य मिशन
व जिल्हाधिकारी यांच्या
निर्देशानुसार तसेच सहसंचालक
उच्च शिक्षण यांच्या पत्रानुसार
महाविद्यालयीन विद्यार्थ्याकरीता
कोरोना प्रतिबंध लसीकरण
शिबिराचे आयोजन करण्यात आले.

महाविद्यालयाच्या प्राचार्य डॉ. अंजली ठाकरे व श्री शिवाजी शिक्षण महाविद्यालयाचे प्राचार्य डॉ. विनय राऊत यांच्या नेतृत्वात लसीकरणाची मोहीम सुरू करण्यात आली.शिबिराचा महाविद्यालयातील विद्यार्थी – विद्यार्थिनी क्षितिज मोहोड, मंथन राठोड, कु. प्रणाली सवाईशहा, गौरव सगणे, कु. रूपाली

गायकवाड, कु. अमृता सोळंके, कु. सुचिता सोळंके कु. उन्नती वाघमारे, विलास दारिशंबे, संतोष धुर्वे, कु. आरती दिकार, संजय पटेल, मोहम्मद उमेर आलम, पार्थ जोग, हर्षद बाभुळकर, संतोष सिताराम, शालिनी भोसले यांच्यासह शिक्षक प्रा. सुशांत कुकडे, सफाई कामगार विनोद पासरे यांनीही लाभ घेतला. कोविशिल्ड, को -कॅक्सन लसीचा पहिला व दुसरा डोस उपलब्ध होता. लसीकरणाकरिता जिल्हा सामान्य

रुग्णालयातील स्टाफ प्रिती मेश्रा निलनी मेश्राम, एस. एम रामटे तसेच महानगरपालिकेतील शिक्षक एस. के असलम, मोहम्मद फिरोज, जितेंद्र हर्षे, सागर बावणे यांच्याद्वारे लसीकरण करण्यात आले. लसीकरणाच्या कार्यक्रमाचे समन्वयक डॉ. चेतक शेंडे होते. कार्यक्रमाच्या यशस्विते साठी महाविद्यालयातील सर्व शिक्षक तथा शिक्षकेतर कर्मचारी व विद्यार्थी यांनी अथक परिश्रम चेतले.