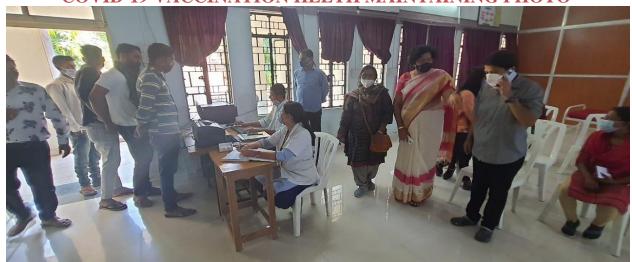

# श्री शिवाजी शारीरिक शिक्षण महाविद्यालयात लसीकरण शिबिर

प्रतिनिधी/ १४ जानेवारी
अमरावती: स्थानिक श्री
शिवाजी शारीरिक शिक्षण
महाविद्यालय व श्री शिवाजी शिक्षण
महाविद्यालयाच्या संयुक्त विद्यमानाने
13 जाने. रोजी युवा स्वास्थ्य मिशन
व जिल्हाधिकारी यांच्या
निर्देशानुसार तसेच सहसंचालक
उच्च शिक्षण यांच्या पत्रानुसार
महाविद्यालयीन विद्यार्थ्याकरीता
कोरोना प्रतिबंध लसीकरण
शिबिराचे आयोजन करण्यात आले.

महाविद्यालयाच्या प्राचार्य डॉ. अंजली ठाकरे व श्री शिवाजी शिक्षण महाविद्यालयाचे प्राचार्य डॉ. विनय राऊत यांच्या नेतृत्वात लसीकरणाची मोहीम सुरू करण्यात आली.शिबिराचा महाविद्यालयातील विद्यार्थी – विद्यार्थिनी क्षितिज मोहोड, मंथन राठोड, कु. प्रणाली सवाईशहा, गौरव सगणे, कु. रूपाली

गायकवाड, कु. अमृता सोळंके, कु. सुचिता सोळंके कु. उन्नती वाघमारे, विलास दारिशंबे, संतोष धुर्वे, कु. आरती दिकार, संजय पटेल, मोहम्मद उमेर आलम, पार्थ जोग, हर्षद बाभुळकर, संतोष सिताराम, शालिनी भोसले यांच्यासह शिक्षक प्रा. सुशांत कुकडे, सफाई कामगार विनोद पासरे यांनीही लाभ घेतला. कोविशिल्ड, को -कॅक्सन लसीचा पहिला व दुसरा डोस उपलब्ध होता. लसीकरणाकरिता जिल्हा सामान्य

रुग्णालयातील स्टाफ प्रिती मेश्रा निलनी मेश्राम, एस. एम रामटे तसेच महानगरपालिकेतील शिक्षक एस. के असलम, मोहम्मद फिरोज, जितेंद्र हर्षे, सागर बावणे यांच्याद्वारे लसीकरण करण्यात आले. लसीकरणाच्या कार्यक्रमाचे समन्वयक डॉ. चेतक शेंडे होते. कार्यक्रमाच्या यशस्विते साठी महाविद्यालयातील सर्व शिक्षक तथा शिक्षकेतर कर्मचारी व विद्यार्थी यांनी अथक परिश्रम चेतले.