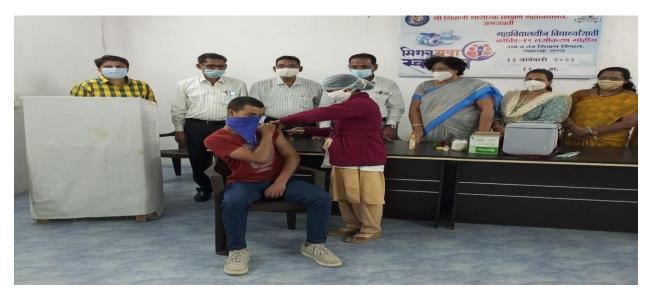

# श्री शिवाजी शारीरिक शिक्षण महाविद्यालयात लसीकरण शिबिर

प्रतिनिधी/ १४ जानेवारी
अमरावती: स्थानिक श्री
शिवाजी शारीरिक शिक्षण
महाविद्यालय व श्री शिवाजी शिक्षण
महाविद्यालयाच्या संयुक्त विद्यमानाने
13 जाने. रोजी युवा स्वास्थ्य मिशन
व जिल्हाधिकारी यांच्या
निर्देशानुसार तसेच सहसंचालक
उच्च शिक्षण यांच्या पत्रानुसार
महाविद्यालयीन विद्यार्थ्याकरीता
कोरोना प्रतिबंध लसीकरण
शिबिराचे आयोजन करण्यात आले.

महाविद्यालयाच्या प्राचार्य डॉ. अंजली ठाकरे व श्री शिवाजी शिक्षण महाविद्यालयाचे प्राचार्य डॉ. विनय राऊत यांच्या नेतृत्वात लसीकरणाची मोहीम सुरू करण्यात आली.शिबिराचा महाविद्यालयातील विद्यार्थी – विद्यार्थिनी क्षितिज मोहोड, मंथन राठोड, कु. प्रणाली सवाईशहा, गौरव सगणे, कु. रूपाली

गायकवाड, कु. अमृता सोळंके, कु. सुचिता सोळंके कु. उन्नती वाघमारे, विलास दारिशंबे, संतोष धुर्वे, कु. आरती दिकार, संजय पटेल, मोहम्मद उमेर आलम, पार्थ जोग, हर्षद बाभुळकर, संतोष सिताराम, शालिनी भोसले यांच्यासह शिक्षक प्रा. सुशांत कुकडे, सफाई कामगार विनोद पासरे यांनीही लाभ घेतला. कोविशिल्ड, को -कॅक्सन लसीचा पहिला व दुसरा डोस उपलब्ध होता. लसीकरणाकरिता जिल्हा सामान्य

रुग्णालयातील स्टाफ प्रिती मेश्रा निलनी मेश्राम, एस. एम रामटे तसेच महानगरपालिकेतील शिक्षक एस. के असलम, मोहम्मद फिरोज, जितेंद्र हर्षे, सागर बावणे यांच्याद्वारे लसीकरण करण्यात आले. लसीकरणाच्या कार्यक्रमाचे समन्वयक डॉ. चेतक शेंडे होते. कार्यक्रमाच्या यशस्विते साठी महाविद्यालयातील सर्व शिक्षक तथा शिक्षकेतर कर्मचारी व विद्यार्थी यांनी अथक परिश्रम चेतले.