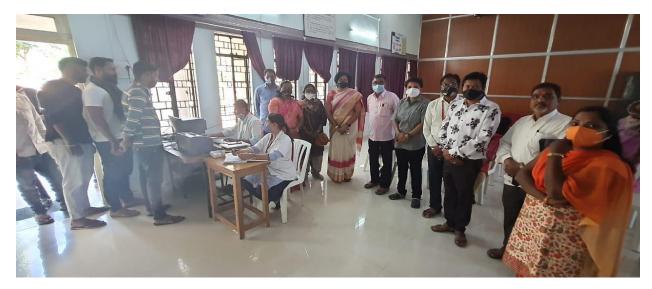

# श्री शिवाजी शारीरिक शिक्षण महाविद्यालयात लसीकरण शिबिर

प्रतिनिधी/ १४ जानेवारी
अमरावती: स्थानिक श्री
शिवाजी शारीरिक शिक्षण
महाविद्यालय व श्री शिवाजी शिक्षण
महाविद्यालयाच्या संयुक्त विद्यमानाने
13 जाने. रोजी युवा स्वास्थ्य मिशन
व जिल्हाधिकारी यांच्या
निर्देशानुसार तसेच सहसंचालक
उच्च शिक्षण यांच्या पत्रानुसार
महाविद्यालयीन विद्यार्थ्याकरीता
कोरोना प्रतिबंध लसीकरण
शिबिराचे आयोजन करण्यात आले.

महाविद्यालयाच्या प्राचार्य डॉ. अंजली ठाकरे व श्री शिवाजी शिक्षण महाविद्यालयाचे प्राचार्य डॉ. विनय राऊत यांच्या नेतृत्वात लसीकरणाची मोहीम सुरू करण्यात आली.शिबिराचा महाविद्यालयातील विद्यार्थी – विद्यार्थिनी क्षितिज मोहोड, मंथन राठोड, कु. प्रणाली सवाईशहा, गौरव सगणे, कु. रूपाली

गायकवाड, कु. अमृता सोळंके, कु. सुचिता सोळंके कु. उन्नती वाघमारे, विलास दारिशंबे, संतोष धुर्वे, कु. आरती दिकार, संजय पटेल, मोहम्मद उमेर आलम, पार्थ जोग, हर्षद बाभुळकर, संतोष सिताराम, शालिनी भोसले यांच्यासह शिक्षक प्रा. सुशांत कुकडे, सफाई कामगार विनोद पासरे यांनीही लाभ घेतला. कोविशिल्ड, को -कॅक्सन लसीचा पहिला व दुसरा डोस उपलब्ध होता. लसीकरणाकरिता जिल्हा सामान्य

रुग्णालयातील स्टाफ प्रिती मेश्रा निलनी मेश्राम, एस. एम रामटे तसेच महानगरपालिकेतील शिक्षक एस. के असलम, मोहम्मद फिरोज, जितेंद्र हर्षे, सागर बावणे यांच्याद्वारे लसीकरण करण्यात आले. लसीकरणाच्या कार्यक्रमाचे समन्वयक डॉ. चेतक शेंडे होते. कार्यक्रमाच्या यशस्विते साठी महाविद्यालयातील सर्व शिक्षक तथा शिक्षकेतर कर्मचारी व विद्यार्थी यांनी अथक परिश्रम चेतले.