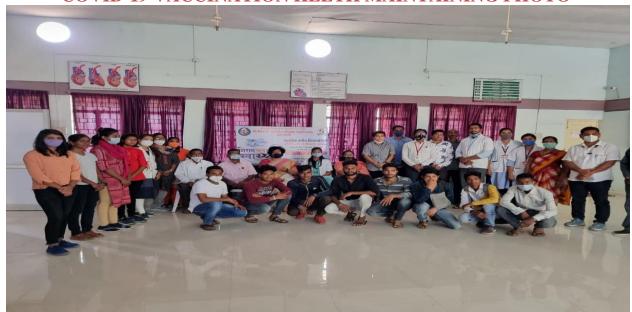

# श्री शिवाजी शारीरिक शिक्षण महाविद्यालयात लसीकरण शिबिर

प्रतिनिधी/ १४ जानेवारी
अमरावती: स्थानिक श्री
शिवाजी शारीरिक शिक्षण
महाविद्यालय व श्री शिवाजी शिक्षण
महाविद्यालयाच्या संयुक्त विद्यमानाने
13 जाने. रोजी युवा स्वास्थ्य मिशन
व जिल्हाधिकारी यांच्या
निर्देशानुसार तसेच सहसंचालक
उच्च शिक्षण यांच्या पत्रानुसार
महाविद्यालयीन विद्यार्थ्याकरीता
कोरोना प्रतिबंध लसीकरण
शिबिराचे आयोजन करण्यात आले.

महाविद्यालयाच्या प्राचार्य डॉ. अंजली ठाकरे व श्री शिवाजी शिक्षण महाविद्यालयाचे प्राचार्य डॉ. विनय राऊत यांच्या नेतृत्वात लसीकरणाची मोहीम सुरू करण्यात आली.शिबिराचा महाविद्यालयातील विद्यार्थी – विद्यार्थिनी क्षितिज मोहोड, मंथन राठोड, कु. प्रणाली सवाईशहा, गौरव सगणे, कु. रूपाली

गायकवाड, कु. अमृता सोळंके, कु. सुचिता सोळंके कु. उन्नती वाघमारे, विलास दारिशंबे, संतोष धुर्वे, कु. आरती दिकार, संजय पटेल, मोहम्मद उमेर आलम, पार्थ जोग, हर्षद बाभुळकर, संतोष सिताराम, शालिनी भोसले यांच्यासह शिक्षक प्रा. सुशांत कुकडे, सफाई कामगार विनोद पासरे यांनीही लाभ घेतला. कोविशिल्ड, को -कॅक्सन लसीचा पहिला व दुसरा डोस उपलब्ध होता. लसीकरणाकरिता जिल्हा सामान्य

रुग्णालयातील स्टाफ प्रिती मेश्रा निलनी मेश्राम, एस. एम रामटे तसेच महानगरपालिकेतील शिक्षक एस. के असलम, मोहम्मद फिरोज, जितेंद्र हर्षे, सागर बावणे यांच्याद्वारे लसीकरण करण्यात आले. लसीकरणाच्या कार्यक्रमाचे समन्वयक डॉ. चेतक शेंडे होते. कार्यक्रमाच्या यशस्विते साठी महाविद्यालयातील सर्व शिक्षक तथा शिक्षकेतर कर्मचारी व विद्यार्थी यांनी अथक परिश्रम चेतले.