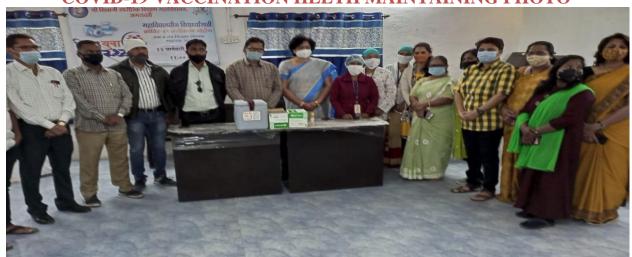

# श्री शिवाजी शारीरिक शिक्षण महाविद्यालयात लसीकरण शिबिर

प्रतिनिधी/ १४ जानेवारी
अमरावती: स्थानिक श्री
शिवाजी शारीरिक शिक्षण
महाविद्यालय व श्री शिवाजी शिक्षण
महाविद्यालयाच्या संयुक्त विद्यमानाने
13 जाने. रोजी युवा स्वास्थ्य मिशन
व जिल्हाधिकारी यांच्या
निर्देशानुसार तसेच सहसंचालक
उच्च शिक्षण यांच्या पत्रानुसार
महाविद्यालयीन विद्यार्थ्याकरीता
कोरोना प्रतिबंध लसीकरण
शिबिराचे आयोजन करण्यात आले.

महाविद्यालयाच्या प्राचार्य डॉ. अंजली ठाकरे व श्री शिवाजी शिक्षण महाविद्यालयाचे प्राचार्य डॉ. विनय राऊत यांच्या नेतृत्वात लसीकरणाची मोहीम सुरू करण्यात आली.शिबिराचा महाविद्यालयातील विद्यार्थी – विद्यार्थिनी क्षितिज मोहोड, मंथन राठोड, कु. प्रणाली सवाईशहा, गौरव सगणे, कु. रूपाली

गायकवाड, कु. अमृता सोळंके, कु. सुचिता सोळंके कु. उन्नती वाघमारे, विलास दारिशंबे, संतोष धुर्वे, कु. आरती दिकार, संजय पटेल, मोहम्मद उमेर आलम, पार्थ जोग, हर्षद बाभुळकर, संतोष सिताराम, शालिनी भोसले यांच्यासह शिक्षक प्रा. सुशांत कुकडे, सफाई कामगार विनोद पासरे यांनीही लाभ घेतला. कोविशिल्ड, को -कॅक्सन लसीचा पहिला व दुसरा डोस उपलब्ध होता. लसीकरणाकरिता जिल्हा सामान्य

रुग्णालयातील स्टाफ प्रिती मेश्रा निलनी मेश्राम, एस. एम रामटे तसेच महानगरपालिकेतील शिक्षक एस. के असलम, मोहम्मद फिरोज, जितेंद्र हर्षे, सागर बावणे यांच्याद्वारे लसीकरण करण्यात आले. लसीकरणाच्या कार्यक्रमाचे समन्वयक डॉ. चेतक शेंडे होते. कार्यक्रमाच्या यशस्विते साठी महाविद्यालयातील सर्व शिक्षक तथा शिक्षकेतर कर्मचारी व विद्यार्थी यांनी अथक परिश्रम चेतले.