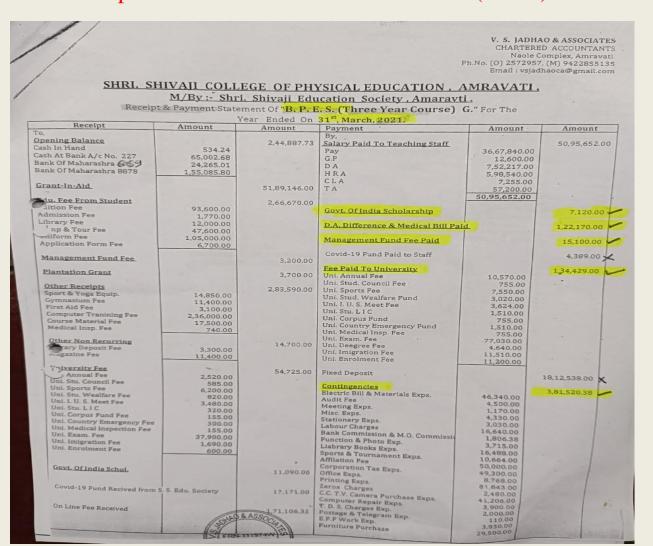

## Income Expenditure statements highlighting relevant items with seal and signature of the Principal and Chartered Accountant

| Sr. | Document name   | Document Description       | Page  |
|-----|-----------------|----------------------------|-------|
| No  |                 |                            | No    |
| 1   | Audit Statement | BPED, BEPS, DYED 2017-2018 | 3-5   |
| 2   | Audit Statement | BPED, BEPS, DYED 2018-2019 | 6-8   |
| 3   | Audit Statement | BPED, BEPS, DYED 2019-2020 | 9-11  |
| 4   | Audit Statement | BPED, BEPS, DYED 2020-2021 | 12-14 |
| 5   | Audit Statement | BPED, BEPS, DYED 2021-2022 | 15-17 |