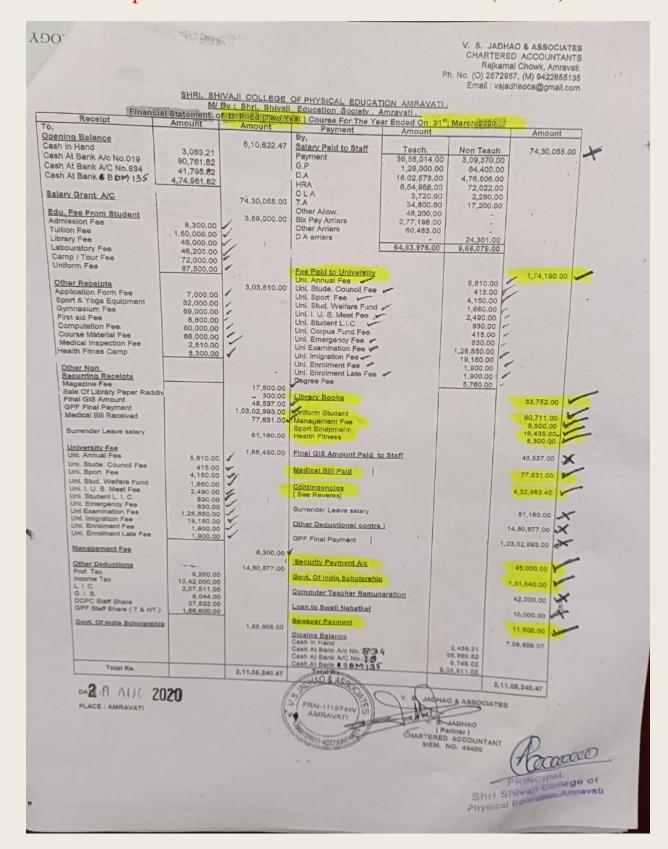

## Income Expenditure statements highlighting relevant items with seal and signature of the Principal and Chartered Accountant

| Sr. | Document name   | Document Description       | Page  |
|-----|-----------------|----------------------------|-------|
| No  |                 |                            | No    |
| 1   | Audit Statement | BPED, BEPS, DYED 2017-2018 | 3-5   |
| 2   | Audit Statement | BPED, BEPS, DYED 2018-2019 | 6-8   |
| 3   | Audit Statement | BPED, BEPS, DYED 2019-2020 | 9-11  |
| 4   | Audit Statement | BPED, BEPS, DYED 2020-2021 | 12-14 |
| 5   | Audit Statement | BPED, BEPS, DYED 2021-2022 | 15-17 |