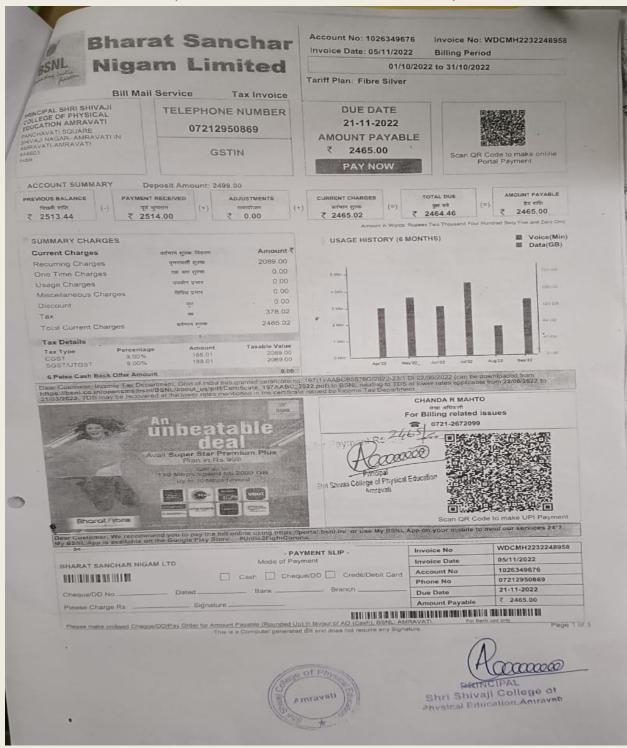

#### **Upload document name**

Bill for Internet connection indicating bandwidth

#### Internet Bill Receipt

(Date- 01/10/2022 to 31/10/2022)