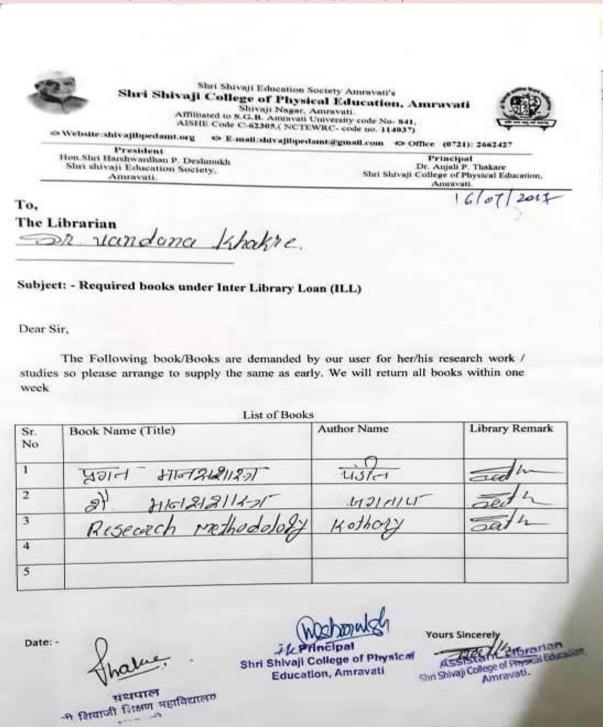

#### REQUIRED BOOKS UNDER INTER LIBRARY LOAN – YEAR 2017 SHRI SHIVAJI EDUCATION COLLEGE, AMRAVATI

> Agroist Sintekily rarian Shri Shivaji College of Physical Education, Amrovati.

To.

The Librarian A Joshi

Subject: - Required books under Inter Library Loan (ILL)

Dear Sir,

The Following book/Books are demanded by our user for her/his research work / studies so please arrange to supply the same as early. We will return all books within one week

List of Books

| Sr.<br>No | Book Name (Title)   | Author Name | Library Remark |
|-----------|---------------------|-------------|----------------|
| 1         | mongment of Phy edu | margaret I  | Total          |
| 2         | mongment of Phy edu | safrit      | Teta           |
| 3         |                     |             |                |
| 4         |                     |             |                |
| 5         |                     |             |                |

Date: 17/01/2020 .

cottles of Physical Fd califa

Principal
Shri Shivaji College of Physical
Education, Amravati

8