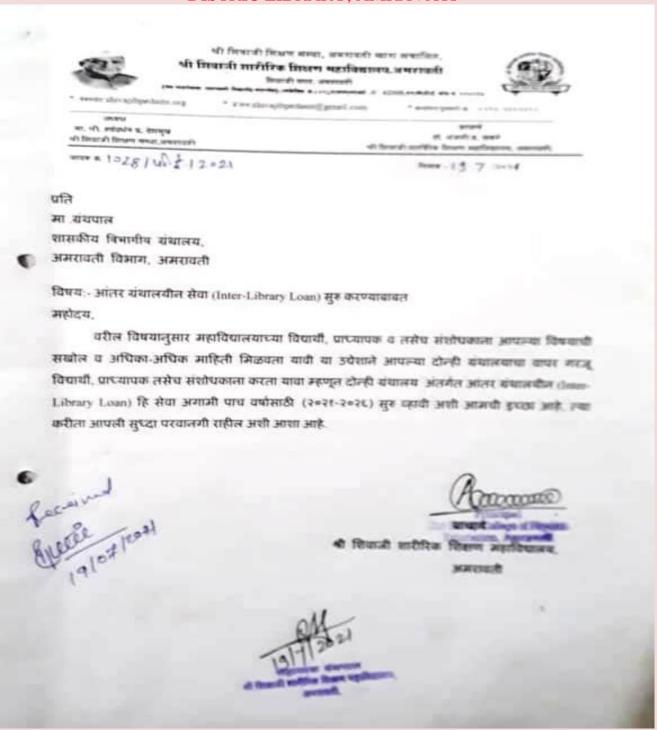

मा-हर्ववर्धन प्र. रेशमृत्र जन्मम्

थी विवासी विभाग संस्था, अवशासी

वर्षे. उत्थास की. वेशपुष्य प्र. घाषार्थ एव.पी.पुत्र.,पीपुच,डी.

MARK PLY CAW/927

विनांक - 9 10412017

प्रति,

मा. प्राचार्य.

श्री शिवाजी शिक्षण महाविद्यालय,

ितमरावती.

विषय:- आंतर ग्रंथालयीन सेवा (Inter-Library Loan) मुरू करण्याबाबत.

महोदय.

वरील विषयानुसार महाविद्यालयाच्या विद्यार्थी , प्राध्यापक व तसेच संशोधकांना आपल्या विद्याची सखोल व अधिका-अधिक माहिती मिळवता यांची या उदेशाने आपल्या दोन्ही ग्रंथालयाचा वापर गरजू विद्यार्थी, प्राध्यापक, तसेच संशोधकांना करता यांचा म्हणून दोन्ही ग्रंथालय अंतर्गत आंतर ग्रंथालयीन (Inter-Library Loan) हि सेवा आगामी पाच वर्षासाठी (२०१७-२०२२) सुरू व्हावी अशी आमची इच्छा आहे.

अमरावती.

Wal

Shri Shrvaji College of Education Americans I halve

ग्रंथपाल भी शिवाजी शिक्षण महाविद्या Shri Shivaji College of Physical Education, Amravab