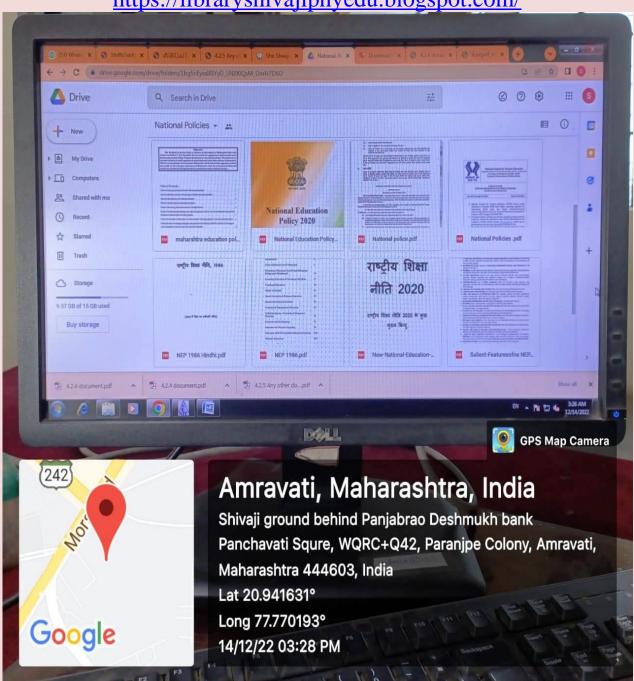

Library BlogSpot Link
https://libraryshivajiphyedu.blogspot.com/

4.2.6 - Efforts are made to make available National Policies and other documents on education in the library suitable to the three streams of teacher education —general teacher education, special education and physical education by the following

## 1. Relevant education document are obtained on a regular basis

National council for Teacher Education (NCTE) is a statutory body of Indian government set up under the National Council for Teacher Education Act,1993 in 1995 is to formally oversee standards, procedures and process in the Indian Education System.

Shri Shivaji of Physical Education , Amravati, as it comes under NCTE, Physical Education. Information about rules and regulation applicable to teachers is given on the website of the library with the link of NCTE and NEP it contains up-to-date information . Along with this there is some valuable information which is uploaded in PDF format, on the library website about the national policy for teacher's education. From time to time the information regarding teachers education is uploaded by NCTE & NEP. The information is provided online by the Library.

# NCTE/NEP INFORMATION ON LIBRARY WEBSITE LINK

https://libraryshivajiphyedu.blogspot.com/