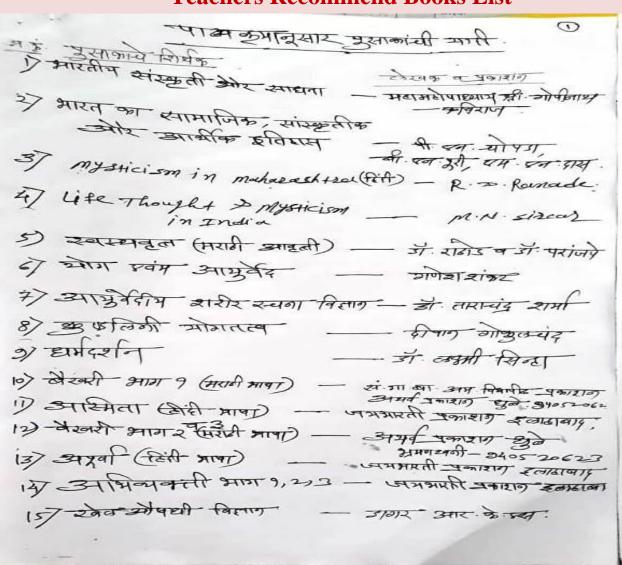

### **Teachers Recommend Books List**

| Teachers Recommend Books List                                                                                               |
|-----------------------------------------------------------------------------------------------------------------------------|
| 17) Honizona (Recreation) — 2011 1192002<br>18) Encyclo Paredia of Health 2<br>Physical Education. — 2111 124 3112.         |
| 197 Encyclo fedia of physical  Education & exercise science — the 89.  207 Encyclo fae dia of sports Institutes — That 8.6. |
| 18.22/11/2024. (21. p.s. sayor)                                                                                             |
|                                                                                                                             |