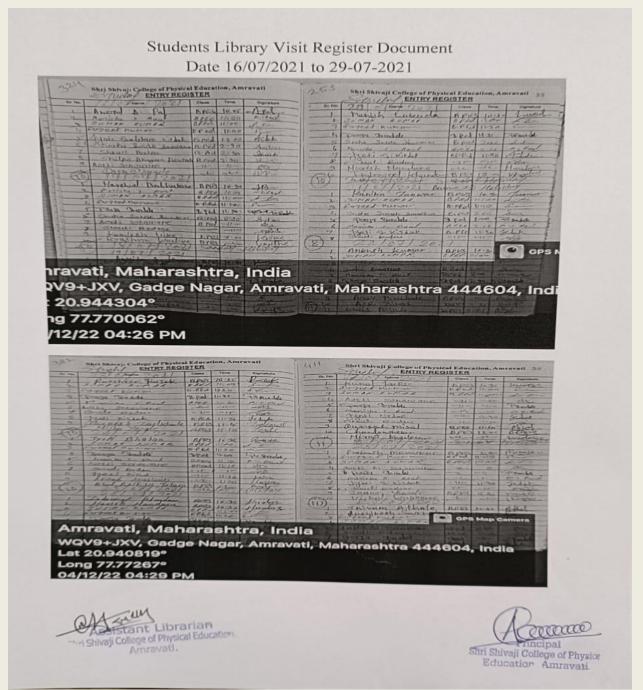

# Students Library Visit Register Document Date 16/07/2021 to 29-07-2021

### Students Library Visit Register Document Date 16/07/2021 to 29-07-2021

| Sr. No. | 16/07 Name/ 282/       | Class    | Time                | Signature                                                                                                                                                                                                                                                                                                                                                                                                                                                                                                                                                                                                                                                                                                                                                                                                                                                                                                                                                                                                                                                                                                                                                                                                                                                                                                                                                                                                                                                                                                                                                                                                                                                                                                                                                                                                                                                                                                                                                                                                                                                                                                                      | Sr. No. | 20 0 1 Name 2021      | Class    | Time    | Signature |
|---------|------------------------|----------|---------------------|--------------------------------------------------------------------------------------------------------------------------------------------------------------------------------------------------------------------------------------------------------------------------------------------------------------------------------------------------------------------------------------------------------------------------------------------------------------------------------------------------------------------------------------------------------------------------------------------------------------------------------------------------------------------------------------------------------------------------------------------------------------------------------------------------------------------------------------------------------------------------------------------------------------------------------------------------------------------------------------------------------------------------------------------------------------------------------------------------------------------------------------------------------------------------------------------------------------------------------------------------------------------------------------------------------------------------------------------------------------------------------------------------------------------------------------------------------------------------------------------------------------------------------------------------------------------------------------------------------------------------------------------------------------------------------------------------------------------------------------------------------------------------------------------------------------------------------------------------------------------------------------------------------------------------------------------------------------------------------------------------------------------------------------------------------------------------------------------------------------------------------|---------|-----------------------|----------|---------|-----------|
| 1       | Amorpal A. Pal         | BRES     | 10.05               | -April                                                                                                                                                                                                                                                                                                                                                                                                                                                                                                                                                                                                                                                                                                                                                                                                                                                                                                                                                                                                                                                                                                                                                                                                                                                                                                                                                                                                                                                                                                                                                                                                                                                                                                                                                                                                                                                                                                                                                                                                                                                                                                                         | 1       | marksh Lucuda         | BPG      | 10.30   | Luce      |
|         | Marisha S. Raut        | BPEQ.    | 11.00               | pt-shauet                                                                                                                                                                                                                                                                                                                                                                                                                                                                                                                                                                                                                                                                                                                                                                                                                                                                                                                                                                                                                                                                                                                                                                                                                                                                                                                                                                                                                                                                                                                                                                                                                                                                                                                                                                                                                                                                                                                                                                                                                                                                                                                      | 2_      | SUMAN KUMAR           | DPLL     | 11.00   | 22        |
|         | vocet human            | 1        | 11:00               | 65.                                                                                                                                                                                                                                                                                                                                                                                                                                                                                                                                                                                                                                                                                                                                                                                                                                                                                                                                                                                                                                                                                                                                                                                                                                                                                                                                                                                                                                                                                                                                                                                                                                                                                                                                                                                                                                                                                                                                                                                                                                                                                                                            | 3       | Surcet Kuman          | B-P.Ed   | 11.20   | 6         |
| 9       |                        | B.P.ed   | 11.00               | 211                                                                                                                                                                                                                                                                                                                                                                                                                                                                                                                                                                                                                                                                                                                                                                                                                                                                                                                                                                                                                                                                                                                                                                                                                                                                                                                                                                                                                                                                                                                                                                                                                                                                                                                                                                                                                                                                                                                                                                                                                                                                                                                            | 4       | Poora Bundele         | O. prd   | 14.31   | -topyndel |
| 5       | Mati Calelem KiEdak    | B. ped   | 12.00               | Audent.                                                                                                                                                                                                                                                                                                                                                                                                                                                                                                                                                                                                                                                                                                                                                                                                                                                                                                                                                                                                                                                                                                                                                                                                                                                                                                                                                                                                                                                                                                                                                                                                                                                                                                                                                                                                                                                                                                                                                                                                                                                                                                                        | 5       | Sneha Suzem Saurrecan | & ped    | 200     | Such      |
| 6       | Sneha Surish Someway   |          | 2-30                | Senten                                                                                                                                                                                                                                                                                                                                                                                                                                                                                                                                                                                                                                                                                                                                                                                                                                                                                                                                                                                                                                                                                                                                                                                                                                                                                                                                                                                                                                                                                                                                                                                                                                                                                                                                                                                                                                                                                                                                                                                                                                                                                                                         | 6       | Marisha S. Rocat      | BPita    | 2.15    | M. S. Ram |
| 2       | Shouti Protere         |          |                     | Directi'                                                                                                                                                                                                                                                                                                                                                                                                                                                                                                                                                                                                                                                                                                                                                                                                                                                                                                                                                                                                                                                                                                                                                                                                                                                                                                                                                                                                                                                                                                                                                                                                                                                                                                                                                                                                                                                                                                                                                                                                                                                                                                                       | 7       | Hoti Ca. Kirdak       | BPEL     | 11.30   | Getale    |
| el b    | Shilpa Bhaguan Panchad | -U-      | -11-                | Atte                                                                                                                                                                                                                                                                                                                                                                                                                                                                                                                                                                                                                                                                                                                                                                                                                                                                                                                                                                                                                                                                                                                                                                                                                                                                                                                                                                                                                                                                                                                                                                                                                                                                                                                                                                                                                                                                                                                                                                                                                                                                                                                           | - 8     | Harith Handers        | -37      | -11     | Hurston   |
| 10      | Down Drunde            | 1        | -                   | 00                                                                                                                                                                                                                                                                                                                                                                                                                                                                                                                                                                                                                                                                                                                                                                                                                                                                                                                                                                                                                                                                                                                                                                                                                                                                                                                                                                                                                                                                                                                                                                                                                                                                                                                                                                                                                                                                                                                                                                                                                                                                                                                             | 1 - 3   | Indowserd Whender     | BPA      | 12.00   | Margela   |
| (0)     | 17/07/2021             |          |                     | SPI                                                                                                                                                                                                                                                                                                                                                                                                                                                                                                                                                                                                                                                                                                                                                                                                                                                                                                                                                                                                                                                                                                                                                                                                                                                                                                                                                                                                                                                                                                                                                                                                                                                                                                                                                                                                                                                                                                                                                                                                                                                                                                                            | (10)    | Deplo of Spaner       | cigneles | 1 11ml  | rdory     |
| Y       | Harsheel Bushytens     | BPGS     | 10.30               | 18                                                                                                                                                                                                                                                                                                                                                                                                                                                                                                                                                                                                                                                                                                                                                                                                                                                                                                                                                                                                                                                                                                                                                                                                                                                                                                                                                                                                                                                                                                                                                                                                                                                                                                                                                                                                                                                                                                                                                                                                                                                                                                                             | 10      | 91/07/2021 Ber        |          | Hode    | duy       |
| 2       | Marisha & Rout         | BPED     | 11.00               | MISERROT                                                                                                                                                                                                                                                                                                                                                                                                                                                                                                                                                                                                                                                                                                                                                                                                                                                                                                                                                                                                                                                                                                                                                                                                                                                                                                                                                                                                                                                                                                                                                                                                                                                                                                                                                                                                                                                                                                                                                                                                                                                                                                                       | . 1     | Kuniker Tunwar        | 13003    | 1030    | Tury      |
| 3       | SUMAN KUMAR.           | 12.8.50  | 11:00               | J. 1.                                                                                                                                                                                                                                                                                                                                                                                                                                                                                                                                                                                                                                                                                                                                                                                                                                                                                                                                                                                                                                                                                                                                                                                                                                                                                                                                                                                                                                                                                                                                                                                                                                                                                                                                                                                                                                                                                                                                                                                                                                                                                                                          | 2       | SUMAN KUMAR.          | O.P.Ed.  | 11200   | 2-        |
| 4       |                        | D.P. Rod | THE PERSON NAMED IN | Se .                                                                                                                                                                                                                                                                                                                                                                                                                                                                                                                                                                                                                                                                                                                                                                                                                                                                                                                                                                                                                                                                                                                                                                                                                                                                                                                                                                                                                                                                                                                                                                                                                                                                                                                                                                                                                                                                                                                                                                                                                                                                                                                           |         | Surced Hurror         | H- PROL  | 11.10   | 5-        |
| 2       | Sona Burdele Sources   | B. Red   | 11.20               | The proble                                                                                                                                                                                                                                                                                                                                                                                                                                                                                                                                                                                                                                                                                                                                                                                                                                                                                                                                                                                                                                                                                                                                                                                                                                                                                                                                                                                                                                                                                                                                                                                                                                                                                                                                                                                                                                                                                                                                                                                                                                                                                                                     |         | Sneha Seviesh Swartan |          | 2.00    | dur       |
| 7       | Aceti Sonawane         | B Per    | -11-                | Sylver                                                                                                                                                                                                                                                                                                                                                                                                                                                                                                                                                                                                                                                                                                                                                                                                                                                                                                                                                                                                                                                                                                                                                                                                                                                                                                                                                                                                                                                                                                                                                                                                                                                                                                                                                                                                                                                                                                                                                                                                                                                                                                                         |         | Poota Bundele.        | 3.9.10   |         | +3 Badele |
| *       | Shreeti Badene         | - H-     | -11-                | and a                                                                                                                                                                                                                                                                                                                                                                                                                                                                                                                                                                                                                                                                                                                                                                                                                                                                                                                                                                                                                                                                                                                                                                                                                                                                                                                                                                                                                                                                                                                                                                                                                                                                                                                                                                                                                                                                                                                                                                                                                                                                                                                          | - 6     | Marieta & Raut        | B.PFO    | 2.10 /  | 1-1-1-    |
| 9       | Kumlesh Vike           | to PIE   |                     | Levive                                                                                                                                                                                                                                                                                                                                                                                                                                                                                                                                                                                                                                                                                                                                                                                                                                                                                                                                                                                                                                                                                                                                                                                                                                                                                                                                                                                                                                                                                                                                                                                                                                                                                                                                                                                                                                                                                                                                                                                                                                                                                                                         | 7 4     | Shudi Budere          | -12-     | -11-    | -55       |
| 100     | - Krushma budine       | Bres     | , man               | (reselle                                                                                                                                                                                                                                                                                                                                                                                                                                                                                                                                                                                                                                                                                                                                                                                                                                                                                                                                                                                                                                                                                                                                                                                                                                                                                                                                                                                                                                                                                                                                                                                                                                                                                                                                                                                                                                                                                                                                                                                                                                                                                                                       | (8)     | 22/07/202             | 2/       | 1       |           |
| 40      | 18/01/2021             | San      | steery in           | Heliday                                                                                                                                                                                                                                                                                                                                                                                                                                                                                                                                                                                                                                                                                                                                                                                                                                                                                                                                                                                                                                                                                                                                                                                                                                                                                                                                                                                                                                                                                                                                                                                                                                                                                                                                                                                                                                                                                                                                                                                                                                                                                                                        | ,       | Ankush Lumar          | BPE      | 10.3-   |           |
|         | Andre on a le          |          | -                   |                                                                                                                                                                                                                                                                                                                                                                                                                                                                                                                                                                                                                                                                                                                                                                                                                                                                                                                                                                                                                                                                                                                                                                                                                                                                                                                                                                                                                                                                                                                                                                                                                                                                                                                                                                                                                                                                                                                                                                                                                                                                                                                                | _ 2     | SUMAN KOMPR.          | D-8-20 1 | 11:00   |           |
|         | 30 FERRI CUCIAR        | 15.00    |                     | Jame-                                                                                                                                                                                                                                                                                                                                                                                                                                                                                                                                                                                                                                                                                                                                                                                                                                                                                                                                                                                                                                                                                                                                                                                                                                                                                                                                                                                                                                                                                                                                                                                                                                                                                                                                                                                                                                                                                                                                                                                                                                                                                                                          | - 9     |                       | G 0 - A  | 15      |           |
| vat     | i, Maharas             | sht      | ra                  | India                                                                                                                                                                                                                                                                                                                                                                                                                                                                                                                                                                                                                                                                                                                                                                                                                                                                                                                                                                                                                                                                                                                                                                                                                                                                                                                                                                                                                                                                                                                                                                                                                                                                                                                                                                                                                                                                                                                                                                                                                                                                                                                          |         | Sheho Zonustras       | BEPL     | 2-00    |           |
|         | , in a large           | AUST     | <u> </u>            | T Comba                                                                                                                                                                                                                                                                                                                                                                                                                                                                                                                                                                                                                                                                                                                                                                                                                                                                                                                                                                                                                                                                                                                                                                                                                                                                                                                                                                                                                                                                                                                                                                                                                                                                                                                                                                                                                                                                                                                                                                                                                                                                                                                        | . 4     | Tooga Bundels         |          | 2 00 51 | Bulde     |
| 91 I    | YV Gadge               | Nac      | Tar                 | Amray                                                                                                                                                                                                                                                                                                                                                                                                                                                                                                                                                                                                                                                                                                                                                                                                                                                                                                                                                                                                                                                                                                                                                                                                                                                                                                                                                                                                                                                                                                                                                                                                                                                                                                                                                                                                                                                                                                                                                                                                                                                                                                                          | /ati /  | Maharashtra           | 11       | 160     | 24 1      |
|         | Av, Cauge              | 16       | jai,                | Allila                                                                                                                                                                                                                                                                                                                                                                                                                                                                                                                                                                                                                                                                                                                                                                                                                                                                                                                                                                                                                                                                                                                                                                                                                                                                                                                                                                                                                                                                                                                                                                                                                                                                                                                                                                                                                                                                                                                                                                                                                                                                                                                         | eu,     | viai iai asi iti a    |          |         |           |
| 001     | 12040                  |          |                     | The -                                                                                                                                                                                                                                                                                                                                                                                                                                                                                                                                                                                                                                                                                                                                                                                                                                                                                                                                                                                                                                                                                                                                                                                                                                                                                                                                                                                                                                                                                                                                                                                                                                                                                                                                                                                                                                                                                                                                                                                                                                                                                                                          |         | Array Processes       | KNOE'S   |         |           |
| 0.94    | 14304°                 | -VI      | 1                   | 1 1 1 1 100                                                                                                                                                                                                                                                                                                                                                                                                                                                                                                                                                                                                                                                                                                                                                                                                                                                                                                                                                                                                                                                                                                                                                                                                                                                                                                                                                                                                                                                                                                                                                                                                                                                                                                                                                                                                                                                                                                                                                                                                                                                                                                                    |         | course Agus           | VA.PES S |         |           |
|         | 70.00                  |          |                     | A STATE OF THE PARTY OF THE PAR |         |                       |          |         |           |
|         | 770062°                |          |                     |                                                                                                                                                                                                                                                                                                                                                                                                                                                                                                                                                                                                                                                                                                                                                                                                                                                                                                                                                                                                                                                                                                                                                                                                                                                                                                                                                                                                                                                                                                                                                                                                                                                                                                                                                                                                                                                                                                                                                                                                                                                                                                                                |         |                       |          |         |           |

| No. | Scriph ENTRY REGI  | Class   | Time     | Signature   | Sr. No. | Squely ENTRY REG        | Class   | Time           | Signature         |
|-----|--------------------|---------|----------|-------------|---------|-------------------------|---------|----------------|-------------------|
|     | Parshoee Pusals    | npes    | 70.35    | Partiet     | -       | ternel burse            | BDES    | 10 35          | brakes            |
|     | 30MAN XUMAX        | D.P.Ed. | 117. 052 | 8-1-        | - 2     | Surged Kura             | p.e.col | 11.00          | C                 |
| 2   | Propert Ruman      | D. PEd  | 11.20    | SI          | 13      | SUMAN KUMAR             | 12 1200 | 112000         | del               |
| , < | Poota Bindde.      | B. p.od | 11.25    | + Paradole. | - 4     | Aosti sanamane          | -11     | -11            | de                |
| -   | y agirna s Pout    | BREd    | 11-10    | M. s. Paret | 1       | Sporta Bunkler          | -11-    | ~/-            | Franchile         |
| 4   | Act Senamane       | _11-    | -11-     | -ter        | 6       | Main3 sha s Paut        | -11-    | -11-           | M. 5. R.          |
| 7   | Anute Badens       | - 11-   | -15      | a part      | 7       | Madi Kirdouk            | -1-     | 11.30          | Fidel             |
| 8   | Theat) kistort.    | B. Red  | 11.30    | Federk      | 8       | Though Raders           | - 11-   | - 33-          |                   |
| 5   | Dursech Zackehode  | BALL    | \$ 11.25 | Toolard     | -5      | Duryet misal            | 1300    | 11.25          | Misal             |
| -   | Histor Yougle      | 13 1755 | 11-175   | Torde.      | 10      | Churchasher             | BPES    |                | Ceterry           |
| 0)  | 24/07/2021         |         |          |             |         | Hiras, Kuedetser        | in      | -yr            | Murdel            |
| 1   | Trofi Bhahya       |         | 1035     | Courses.    |         | 197/07/2021             | Sect    | dery           | tolio             |
| -   | SUMAN KUMAR        |         | 11.00    | d 7         |         | 28/07/2021              |         |                | Alt and a         |
| 3   | sever Kumar        | D.P. Ed |          | -           |         | frakush mavarekur       | BPES    | 11.00          | Marass            |
| 5   | Dogra Budele       | BPed    | 11.00    | Ps. Bundes  | 2       | Sureed Kumon            |         | 11:00          | dots              |
|     | Name to 2. Earl    | BROW    | 11.10    | MS. Round   | 3       | SUMAN KUMAR             | D.PEd.  | -              | de                |
| -   | April Sonduane     | BPool   |          | Ste.        | 4       | porti Ai Sonausane      |         |                | Panalele          |
| 7   | chriede Bodon .    | - >5    | + - > >- | -80         | 5       | 38-poota Brinda         |         | -11            | Mar Ra            |
|     | Jyoti Piad         | -11-    | 11.30    | Julia       | 6       | manisha = Paul          | -11-    | 11.30          | Tedal             |
|     | Artus Hussenn      | in      | 1)20     | Husson      | 7       | Typi & Kirdek           | - >>    | -11.30         | - Adam            |
| 0)  | Brul ApIF Ut Islam | BPG     |          | 1-10 ticler | - 8     | Samuel Carlese          | BPES    | 11-125         | Vocale            |
| 9   | 26/07/2021         | Sun     | arey,    | ( beckery   | 9       | Michael Commerce        | 151     |                | 1 Tueston         |
|     | Indrusces Ehundan  | 000     |          | 10 1        | 10      | Vishey Waynes           | /       |                | V                 |
|     | Harrish Nundans    |         | 10.30    | Penders     | (10)    | 3 hivem Athole          | 205     | 10.33          | -A-Mal            |
|     | Harish Hundame     | 0.05    | 10:35    | spending    |         | A HILLSON SUNDA         | B. C.E. | Name of Street | No.               |
|     | Sertectaunas       | B-C-Bot | 11:20    | Cur         | 2       | Justikesh Surha         | GPS     | Map            | Camera            |
| -   | Doorg Dundaly      | Real    |          | Es de       | -       | SOMAN KUMBR             | 1000    | 7 Z * 18 L S   | The second second |
|     | Consider C. Raul   | 0.000   | 23 200   | 01.1.50     |         | Agest Pers   Sangle one |         |                |                   |
|     | ıravati, Mah       | ara     | 90       |             | dia     | Smooth Produces         | Beed    |                |                   |
|     |                    |         |          |             |         | Spoots Bundel           |         | -11            | - grandal         |