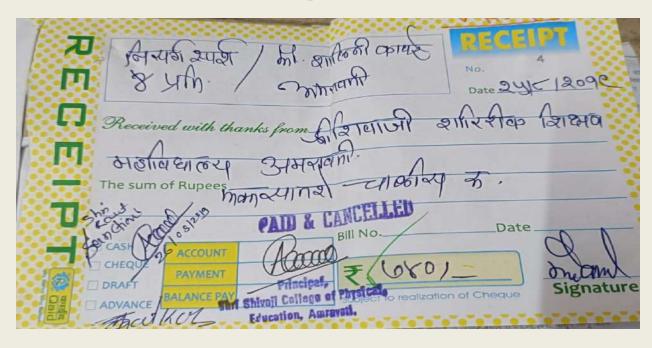

| नग        | दर                     | किंमत                                                                    |
| The Mentor of World's Agricultural Revolution Dr. Panjabrao Deshmukh  Less discount  Received 508 cash he. 2  Received 50 | hch       | एकूण (                 | रु.3000/—<br>रु.3000/—<br>रेखा अ. देशमुख<br>अध्यक्ष<br>न मंदीर, अमरावती. |







Bill, Invoice & Receipt Year 2019-2020 (DYED)

| A. A.                                                                     | No. Maharashtra 379/07 Receipt No.: 09  Date: 27-05-2019 |
|---------------------------------------------------------------------------|----------------------------------------------------------|
| Received with thanks from: Shri / Smt. Tracell soft a sum of Rs. The Cons | पश्चाकी अस्ति के खिला महर<br>कान्यों फर्क                |
| In by Cash / Cheque / Draft No.                                           | for Ishrani Activat Prakashan                            |
| Rs.) 5400/- Cheque Subject to Realization                                 | Principal, Principal, Secretary Education, Americal.     |





| ABHISHEK BOOK CENTRE  ROOM NO. 401, Sal Sadan, Righ No. B -