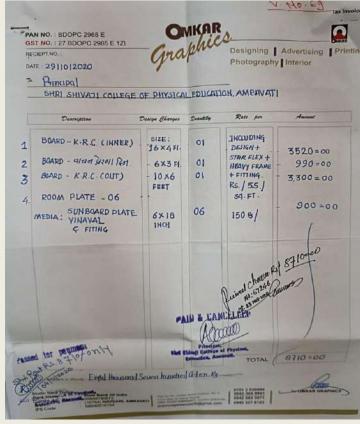

000/—<br>रेखा अ. देशमुख<br>अध्यक्ष<br>न मंदीर, अमरावती. |







Bill, Invoice & Receipt Year 2019-2020 (DYED)

| A. A.                                                                     | No. Maharashtra 379/07 Receipt No.: 09  Date: 27-05-2019 |
|---------------------------------------------------------------------------|----------------------------------------------------------|
| Received with thanks from: Shri / Smt. Tracell soft a sum of Rs. The Cons | पश्चाकी अस्ति के खिला महर<br>कान्यों फर्क                |
| In by Cash / Cheque / Draft No.                                           | for Ishrani Activat Prakashan                            |
| Rs.) 5400/- Cheque Subject to Realization                                 | Principal, Principal, Secretary Education, Americal.     |





| ABHISHEK BOOK CENTRE  ROOM NO. 401, Sal Sadan, Righ No. B - 222 iA, Sec. 19,  Room No. 401, Sal Sadan, Righ No. B - 222 iA, Sec. 19,  Koppringirate, Navi Jumbal - 400 709.  Koppringirate, Navi Jumbal - 400 709.  Koppringirate, Navi Jumbal - 400 709.  Room No. 401, Sal Sadan, Righ No. B - 222 iA, Sec. 19,  Room No. 401, Sal Sadan, Righ No. B - 222 iA, Sec. 19,  Room No. 401, Sal Sadan, Righ No. B - 222 iA, Sec. 19,  Room No. 401, Sal Sadan, Righ No. B - 222 iA, Sec. 19,  Room No. 401, Sal Sadan, Righ No. B - 222 iA, Sec. 19,  Room No. 401, Sal Sadan, Righ No. B - 222 iA, Sec. 19,  Room No. 401, Sal Sadan, Righ No. B - 222 iA, Sec. 19,  Room No. 401, Sal Sadan, Righ No. B - 222 iA, Sec. 19,  Room No. 401, Sal Sadan, Righ No. 100 iA, Sec. 19,  Room No. 401, Sal Sadan, Righ No. 100 iA, Sec