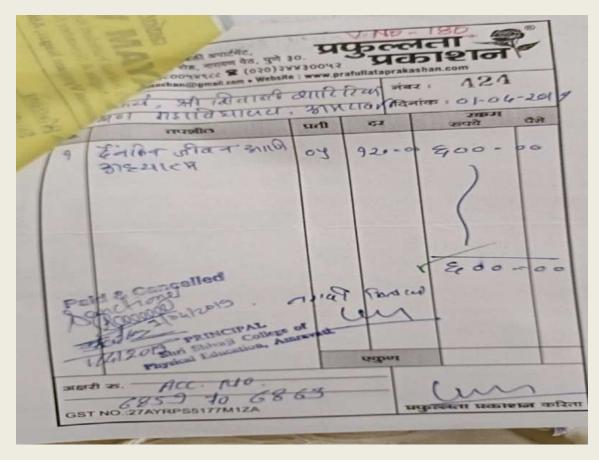

4.2.4 Annual expenditure of purchase of books,/ journals /e-books. And subscription to year wise during last five years.

#### PERCENTAGE OF LAST FIVE YEAR

| SR.NO | YEAR      | PERCENTAGE |
|-------|-----------|------------|
| 1     | 2017-2018 | 0.20       |
| 2     | 2018-2019 | 0.49       |
| 3     | 2019-2020 | 0.54       |
| 4     | 2020-2021 | 0.22       |
| 5     | 2021-2022 | 0.83       |
| TOTAL |           | 2.28       |

### LIBRARY COLLECTION LAST FIVE YEARS

| Year         | Tota   | al Books | Total. | Journals | E-reso     | urces | Total      |
|--------------|--------|----------|--------|----------|------------|-------|------------|
|              | & A    | Amount   | & Am   | ount     |            |       | Percentage |
| 2017-2018    | 52     | 20688    | 05     | 1200     | Nil        | NIL   | 0.20       |
| 2018-2019    | 51     | 38954    | 06     | 10200    | NI         | Nil   | 0.49       |
| 2019-2020    | 110    | 48917    | NIL    | NIL      | N-<br>LIST | 5900  | 0.54       |
| 2020-2021    | NIL    | 16488    | NIL    | NIL      | N-<br>LIST | 5900  | 0.22       |
| 2021-2022    | 188    | 59505    | 07     | 18100    | N-<br>LIST | 5900  | 0.83       |
| Total Expend | diture |          |        |          |            |       | 2.28       |