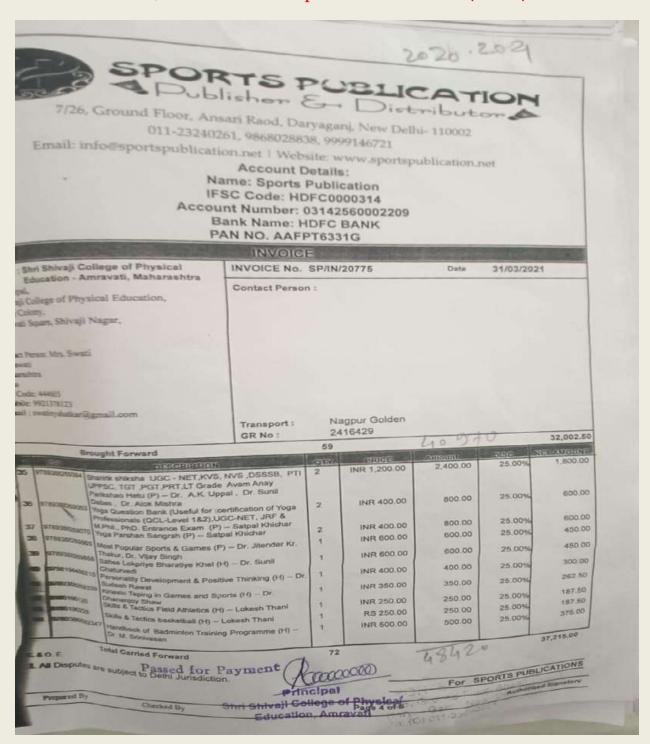

4.2.4 Annual expenditure of purchase of books,/ journals /e-books. And subscription to year wise during last five years.

#### PERCENTAGE OF LAST FIVE YEAR

| SR.NO | YEAR      | PERCENTAGE |
|-------|-----------|------------|
| 1     | 2017-2018 | 0.20       |
| 2     | 2018-2019 | 0.49       |
| 3     | 2019-2020 | 0.54       |
| 4     | 2020-2021 | 0.22       |
| 5     | 2021-2022 | 0.83       |
| TOTAL |           | 2.28       |

### LIBRARY COLLECTION LAST FIVE YEARS

| Year         | Tota   | al Books | Total. | Journals | E-reso     | urces | Total      |
|--------------|--------|----------|--------|----------|------------|-------|------------|
|              | & A    | Amount   | & Am   | ount     |            |       | Percentage |
| 2017-2018    | 52     | 20688    | 05     | 1200     | Nil        | NIL   | 0.20       |
| 2018-2019    | 51     | 38954    | 06     | 10200    | NI         | Nil   | 0.49       |
| 2019-2020    | 110    | 48917    | NIL    | NIL      | N-<br>LIST | 5900  | 0.54       |
| 2020-2021    | NIL    | 16488    | NIL    | NIL      | N-<br>LIST | 5900  | 0.22       |
| 2021-2022    | 188    | 59505    | 07     | 18100    | N-<br>LIST | 5900  | 0.83       |
| Total Expend | diture |          |        |          |            |       | 2.28       |