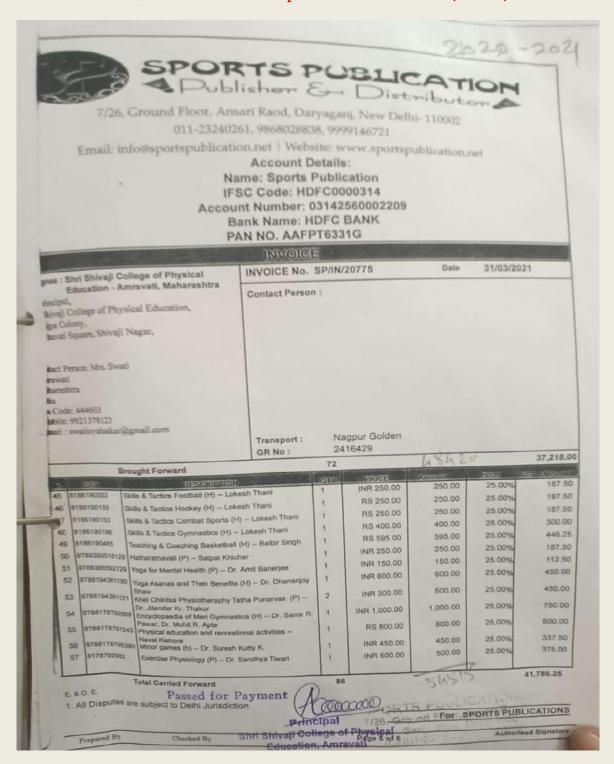

4.2.4 Annual expenditure of purchase of books,/ journals /e-books. And subscription to year wise during last five years.

### LIBRARY COLLECTION LAST FIVE YEARS

| Year         | Tota   | al Books | Total. | Journals | E-reso     | urces | Total      |
|--------------|--------|----------|--------|----------|------------|-------|------------|
|              | & A    | Amount   | & Am   | ount     |            |       | Percentage |
| 2017-2018    | 52     | 20688    | 05     | 1200     | Nil        | NIL   | 0.20       |
| 2018-2019    | 51     | 38954    | 06     | 10200    | NI         | Nil   | 0.49       |
| 2019-2020    | 110    | 48917    | NIL    | NIL      | N-<br>LIST | 5900  | 0.54       |
| 2020-2021    | NIL    | 16488    | NIL    | NIL      | N-<br>LIST | 5900  | 0.22       |
| 2021-2022    | 188    | 59505    | 07     | 18100    | N-<br>LIST | 5900  | 0.83       |
| Total Expend | diture |          |        |          |            |       | 2.28       |