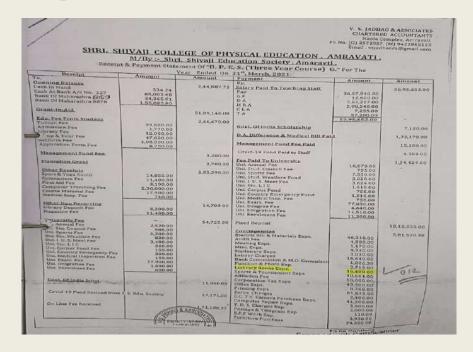

4.2.4 Annual expenditure of purchase of books,/ journals /e-books. And subscription to year wise during last five years.

#### PERCENTAGE OF LAST FIVE YEAR

| SR.NO | YEAR      | PERCENTAGE |
|-------|-----------|------------|
| 1     | 2017-2018 | 0.20       |
| 2     | 2018-2019 | 0.49       |
| 3     | 2019-2020 | 0.54       |
| 4     | 2020-2021 | 0.22       |
| 5     | 2021-2022 | 0.83       |
| TOTAL |           | 2.28       |

### LIBRARY COLLECTION LAST FIVE YEARS

| Year         | Tota   | al Books | Total. | Journals | E-reso     | urces | Total      |
|--------------|--------|----------|--------|----------|------------|-------|------------|
|              | & A    | Amount   | & Am   | ount     |            |       | Percentage |
| 2017-2018    | 52     | 20688    | 05     | 1200     | Nil        | NIL   | 0.20       |
| 2018-2019    | 51     | 38954    | 06     | 10200    | NI         | Nil   | 0.49       |
| 2019-2020    | 110    | 48917    | NIL    | NIL      | N-<br>LIST | 5900  | 0.54       |
| 2020-2021    | NIL    | 16488    | NIL    | NIL      | N-<br>LIST | 5900  | 0.22       |
| 2021-2022    | 188    | 59505    | 07     | 18100    | N-<br>LIST | 5900  | 0.83       |
| Total Expend | diture |          |        |          |            |       | 2.28       |