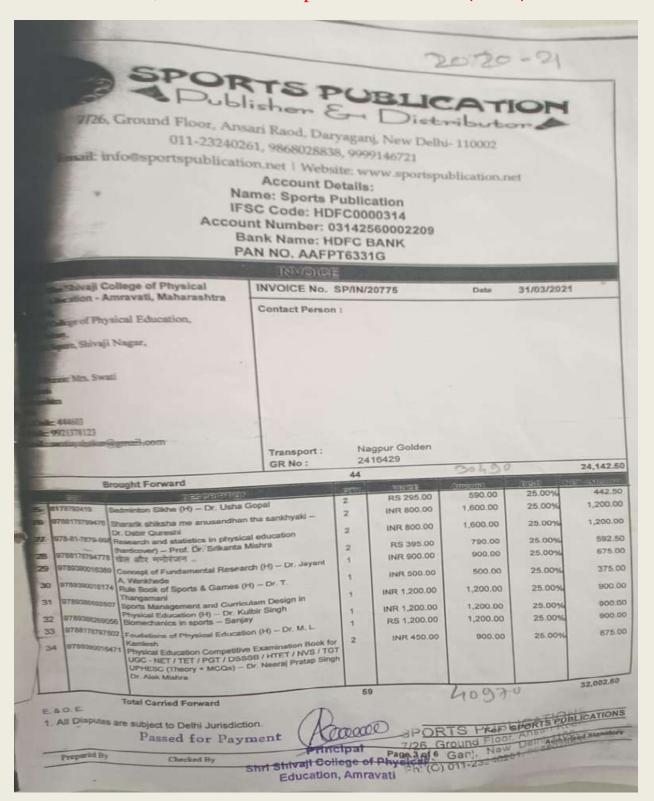

4.2.4 Annual expenditure of purchase of books,/ journals /e-books. And subscription to year wise during last five years.

#### PERCENTAGE OF LAST FIVE YEAR

| SR.NO | YEAR      | PERCENTAGE |
|-------|-----------|------------|
| 1     | 2017-2018 | 0.20       |
| 2     | 2018-2019 | 0.49       |
| 3     | 2019-2020 | 0.54       |
| 4     | 2020-2021 | 0.22       |
| 5     | 2021-2022 | 0.83       |
| TOTAL |           | 2.28       |

### LIBRARY COLLECTION LAST FIVE YEARS

| Year         | Tota   | al Books | Total. | Journals | E-reso     | urces | Total      |
|--------------|--------|----------|--------|----------|------------|-------|------------|
|              | & A    | Amount   | & Am   | ount     |            |       | Percentage |
| 2017-2018    | 52     | 20688    | 05     | 1200     | Nil        | NIL   | 0.20       |
| 2018-2019    | 51     | 38954    | 06     | 10200    | NI         | Nil   | 0.49       |
| 2019-2020    | 110    | 48917    | NIL    | NIL      | N-<br>LIST | 5900  | 0.54       |
| 2020-2021    | NIL    | 16488    | NIL    | NIL      | N-<br>LIST | 5900  | 0.22       |
| 2021-2022    | 188    | 59505    | 07     | 18100    | N-<br>LIST | 5900  | 0.83       |
| Total Expend | diture |          |        |          |            |       | 2.28       |