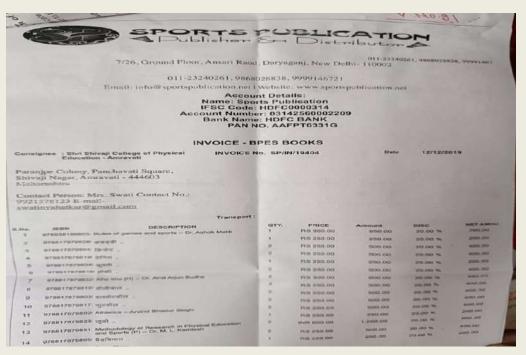

4.2.4 Annual expenditure of purchase of books,/ journals /e-books. And subscription to year wise during last five years.

### LIBRARY COLLECTION LAST FIVE YEARS

| Year         | Tota   | al Books | Total. | Journals | E-reso     | urces | Total      |
|--------------|--------|----------|--------|----------|------------|-------|------------|
|              | & A    | Amount   | & Am   | ount     |            |       | Percentage |
| 2017-2018    | 52     | 20688    | 05     | 1200     | Nil        | NIL   | 0.20       |
| 2018-2019    | 51     | 38954    | 06     | 10200    | NI         | Nil   | 0.49       |
| 2019-2020    | 110    | 48917    | NIL    | NIL      | N-<br>LIST | 5900  | 0.54       |
| 2020-2021    | NIL    | 16488    | NIL    | NIL      | N-<br>LIST | 5900  | 0.22       |
| 2021-2022    | 188    | 59505    | 07     | 18100    | N-<br>LIST | 5900  | 0.83       |
| Total Expend | diture |          |        |          |            |       | 2.28       |