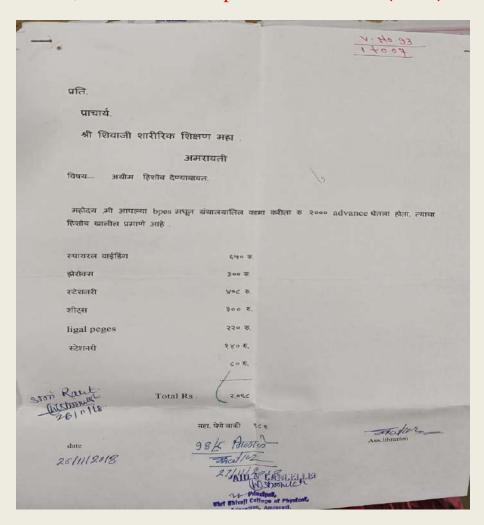

4.2.4 Annual expenditure of purchase of books,/ journals /e-books. And subscription to year wise during last five years.

### LIBRARY COLLECTION LAST FIVE YEARS

| Year         | Tota   | al Books | Total. | Journals | E-reso     | urces | Total      |
|--------------|--------|----------|--------|----------|------------|-------|------------|
|              | & A    | Amount   | & Am   | ount     |            |       | Percentage |
| 2017-2018    | 52     | 20688    | 05     | 1200     | Nil        | NIL   | 0.20       |
| 2018-2019    | 51     | 38954    | 06     | 10200    | NI         | Nil   | 0.49       |
| 2019-2020    | 110    | 48917    | NIL    | NIL      | N-<br>LIST | 5900  | 0.54       |
| 2020-2021    | NIL    | 16488    | NIL    | NIL      | N-<br>LIST | 5900  | 0.22       |
| 2021-2022    | 188    | 59505    | 07     | 18100    | N-<br>LIST | 5900  | 0.83       |
| Total Expend | diture |          |        |          |            |       | 2.28       |