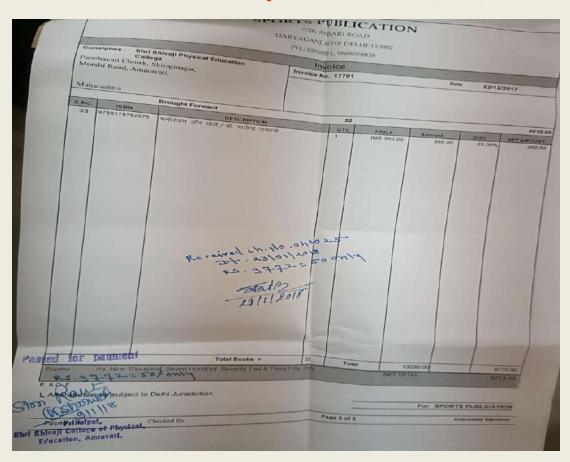

4.2.4 Annual expenditure of purchase of books,/ journals /e-books. And subscription to year wise during last five years.

#### PERCENTAGE OF LAST FIVE YEAR

| SR.NO | YEAR      | PERCENTAGE |
|-------|-----------|------------|
| 1     | 2017-2018 | 0.20       |
| 2     | 2018-2019 | 0.49       |
| 3     | 2019-2020 | 0.54       |
| 4     | 2020-2021 | 0.22       |
| 5     | 2021-2022 | 0.83       |
| TOTAL |           | 2.28       |

### LIBRARY COLLECTION LAST FIVE YEARS

| Year         | Tota   | al Books | Total. | Journals | E-reso     | urces | Total      |
|--------------|--------|----------|--------|----------|------------|-------|------------|
|              | & A    | Amount   | & Am   | ount     |            |       | Percentage |
| 2017-2018    | 52     | 20688    | 05     | 1200     | Nil        | NIL   | 0.20       |
| 2018-2019    | 51     | 38954    | 06     | 10200    | NI         | Nil   | 0.49       |
| 2019-2020    | 110    | 48917    | NIL    | NIL      | N-<br>LIST | 5900  | 0.54       |
| 2020-2021    | NIL    | 16488    | NIL    | NIL      | N-<br>LIST | 5900  | 0.22       |
| 2021-2022    | 188    | 59505    | 07     | 18100    | N-<br>LIST | 5900  | 0.83       |
| Total Expend | diture |          |        |          |            |       | 2.28       |