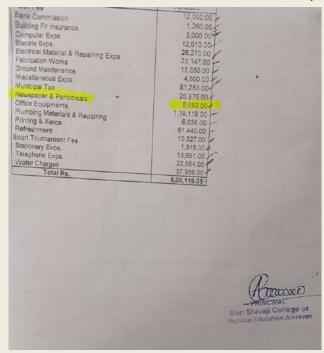

4.2.4 Annual expenditure of purchase of books,/ journals /e-books. And subscription to year wise during last five years.

### LIBRARY COLLECTION LAST FIVE YEARS

| Year         | Tota   | al Books | Total. | Journals | E-reso     | urces | Total      |
|--------------|--------|----------|--------|----------|------------|-------|------------|
|              | & A    | Amount   | & Am   | ount     |            |       | Percentage |
| 2017-2018    | 52     | 20688    | 05     | 1200     | Nil        | NIL   | 0.20       |
| 2018-2019    | 51     | 38954    | 06     | 10200    | NI         | Nil   | 0.49       |
| 2019-2020    | 110    | 48917    | NIL    | NIL      | N-<br>LIST | 5900  | 0.54       |
| 2020-2021    | NIL    | 16488    | NIL    | NIL      | N-<br>LIST | 5900  | 0.22       |
| 2021-2022    | 188    | 59505    | 07     | 18100    | N-<br>LIST | 5900  | 0.83       |
| Total Expend | diture |          |        |          |            |       | 2.28       |