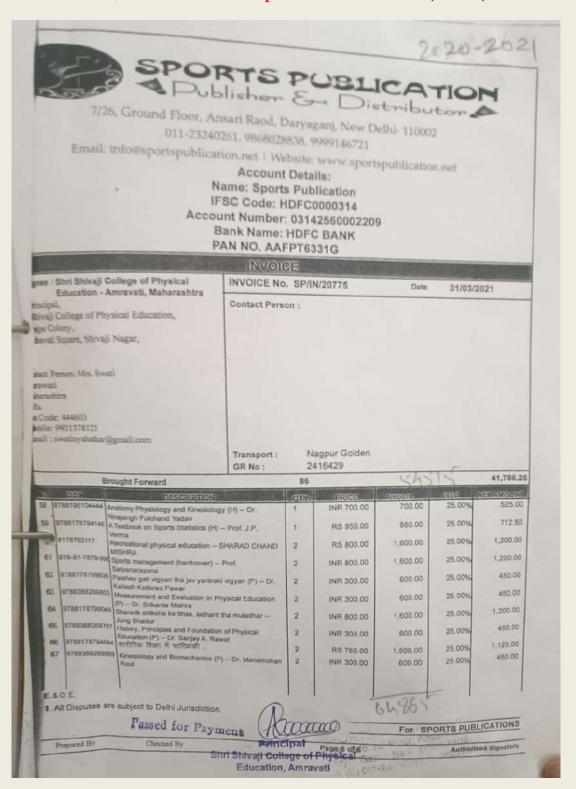

4.2.4 Annual expenditure of purchase of books,/ journals /e-books. And subscription to year wise during last five years.

### LIBRARY COLLECTION LAST FIVE YEARS

| Year         | Tota   | al Books | Total. | Journals | E-reso     | urces | Total      |
|--------------|--------|----------|--------|----------|------------|-------|------------|
|              | & A    | Amount   | & Am   | ount     |            |       | Percentage |
| 2017-2018    | 52     | 20688    | 05     | 1200     | Nil        | NIL   | 0.20       |
| 2018-2019    | 51     | 38954    | 06     | 10200    | NI         | Nil   | 0.49       |
| 2019-2020    | 110    | 48917    | NIL    | NIL      | N-<br>LIST | 5900  | 0.54       |
| 2020-2021    | NIL    | 16488    | NIL    | NIL      | N-<br>LIST | 5900  | 0.22       |
| 2021-2022    | 188    | 59505    | 07     | 18100    | N-<br>LIST | 5900  | 0.83       |
| Total Expend | diture |          |        |          |            |       | 2.28       |