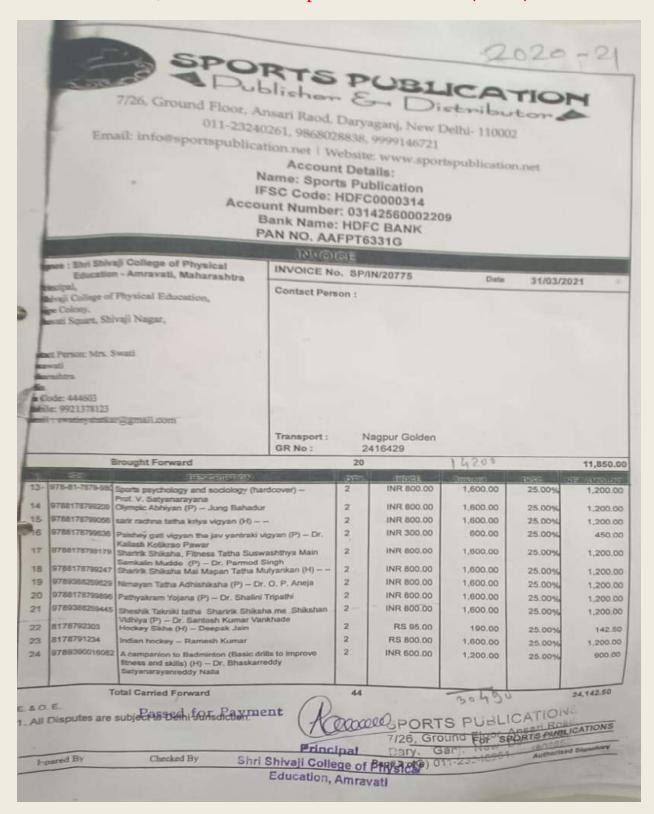

4.2.4 Annual expenditure of purchase of books,/ journals /e-books. And subscription to year wise during last five years.

#### PERCENTAGE OF LAST FIVE YEAR

| SR.NO | YEAR      | PERCENTAGE |
|-------|-----------|------------|
| 1     | 2017-2018 | 0.20       |
| 2     | 2018-2019 | 0.49       |
| 3     | 2019-2020 | 0.54       |
| 4     | 2020-2021 | 0.22       |
| 5     | 2021-2022 | 0.83       |
| TOTAL |           | 2.28       |

### LIBRARY COLLECTION LAST FIVE YEARS

| Year         | Tota   | al Books | Total. | Journals | E-reso     | urces | Total      |
|--------------|--------|----------|--------|----------|------------|-------|------------|
|              | & A    | Amount   | & Am   | ount     |            |       | Percentage |
| 2017-2018    | 52     | 20688    | 05     | 1200     | Nil        | NIL   | 0.20       |
| 2018-2019    | 51     | 38954    | 06     | 10200    | NI         | Nil   | 0.49       |
| 2019-2020    | 110    | 48917    | NIL    | NIL      | N-<br>LIST | 5900  | 0.54       |
| 2020-2021    | NIL    | 16488    | NIL    | NIL      | N-<br>LIST | 5900  | 0.22       |
| 2021-2022    | 188    | 59505    | 07     | 18100    | N-<br>LIST | 5900  | 0.83       |
| Total Expend | diture |          |        |          |            |       | 2.28       |