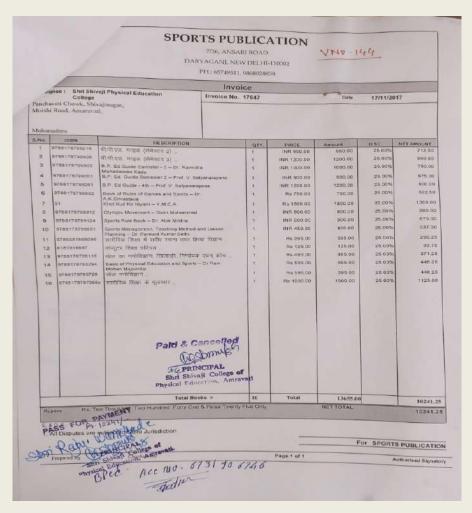

4.2.4 Annual expenditure of purchase of books,/ journals /e-books. And subscription to year wise during last five years.