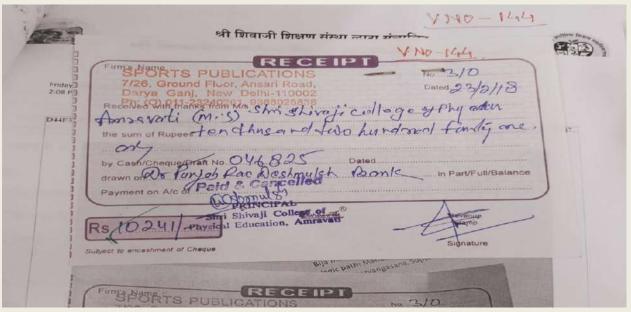

4.2.4 Annual expenditure of purchase of books,/ journals /e-books. And subscription to year wise during last five years.