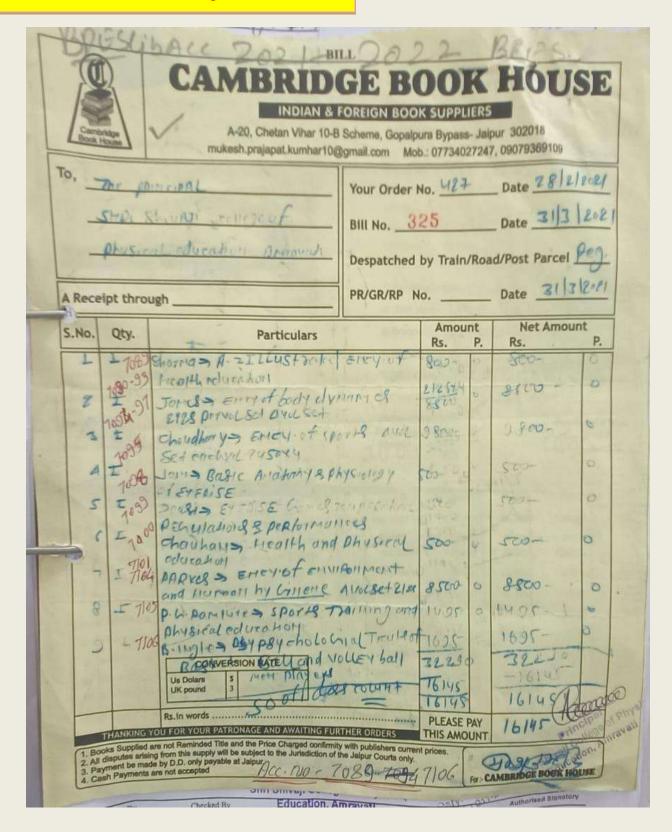

4.2.4 Annual expenditure of purchase of books,/ journals /e-books. And subscription to year wise during last five years.

### LIBRARY COLLECTION LAST FIVE YEARS

| Year         | Tota   | al Books | Total. | Journals | E-reso     | urces | Total      |
|--------------|--------|----------|--------|----------|------------|-------|------------|
|              | & A    | Amount   | & Am   | ount     |            |       | Percentage |
| 2017-2018    | 52     | 20688    | 05     | 1200     | Nil        | NIL   | 0.20       |
| 2018-2019    | 51     | 38954    | 06     | 10200    | NI         | Nil   | 0.49       |
| 2019-2020    | 110    | 48917    | NIL    | NIL      | N-<br>LIST | 5900  | 0.54       |
| 2020-2021    | NIL    | 16488    | NIL    | NIL      | N-<br>LIST | 5900  | 0.22       |
| 2021-2022    | 188    | 59505    | 07     | 18100    | N-<br>LIST | 5900  | 0.83       |
| Total Expend | diture |          |        |          |            |       | 2.28       |