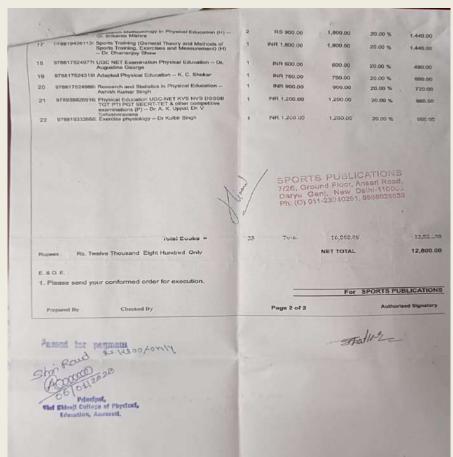

| नग        | दर                     | किंमत                                                                    |
| The Mentor of World's Agricultural Revolution Dr. Panjabrao Deshmukh  Less discount  Received 508 cash he. 2  Received 50 | hch       | एकूण (                 | रु.3000/—<br>रु.3000/—<br>रेखा अ. देशमुख<br>अध्यक्ष<br>न मंदीर, अमरावती. |







Bill, Invoice & Receipt Year 2019-2020 (DYED)

| A. A.                                                                     | No. Maharashtra 379/07 Receipt No.: 09  Date: 27-05-2019 |
|---------------------------------------------------------------------------|----------------------------------------------------------|
| Received with thanks from: Shri / Smt. Tracell soft a sum of Rs. The Cons | पश्चाकी अस्ति के खिला महर<br>कान्यों फर्क                |
| In by Cash / Cheque / Draft No.                                           | for Ishrani Activat Prakashan                            |
| Rs.) 5400/- Cheque Subject to Realization                                 | Principal, Principal, Secretary Education, Americal.     |





| ABHISHEK BOOK CENTRE  ROOM NO. 401, Sal Sadan, Righ No. B