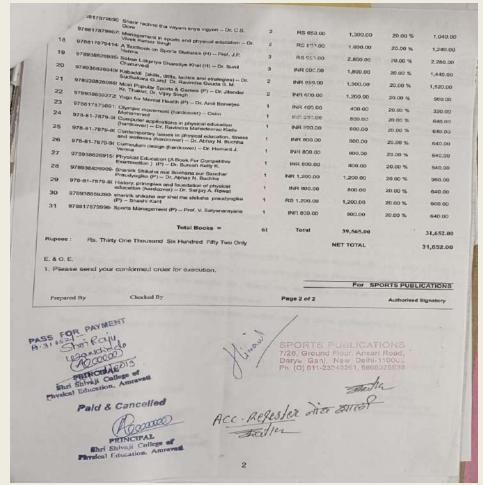

4.2.4 Annual expenditure of purchase of books,/ journals /e-books. And subscription to year wise during last five years.

### LIBRARY COLLECTION LAST FIVE YEARS

| Year         | Tota   | al Books | Total. | Journals | E-reso     | urces | Total      |
|--------------|--------|----------|--------|----------|------------|-------|------------|
|              | & A    | Amount   | & Am   | ount     |            |       | Percentage |
| 2017-2018    | 52     | 20688    | 05     | 1200     | Nil        | NIL   | 0.20       |
| 2018-2019    | 51     | 38954    | 06     | 10200    | NI         | Nil   | 0.49       |
| 2019-2020    | 110    | 48917    | NIL    | NIL      | N-<br>LIST | 5900  | 0.54       |
| 2020-2021    | NIL    | 16488    | NIL    | NIL      | N-<br>LIST | 5900  | 0.22       |
| 2021-2022    | 188    | 59505    | 07     | 18100    | N-<br>LIST | 5900  | 0.83       |
| Total Expend | diture |          |        |          |            |       | 2.28       |