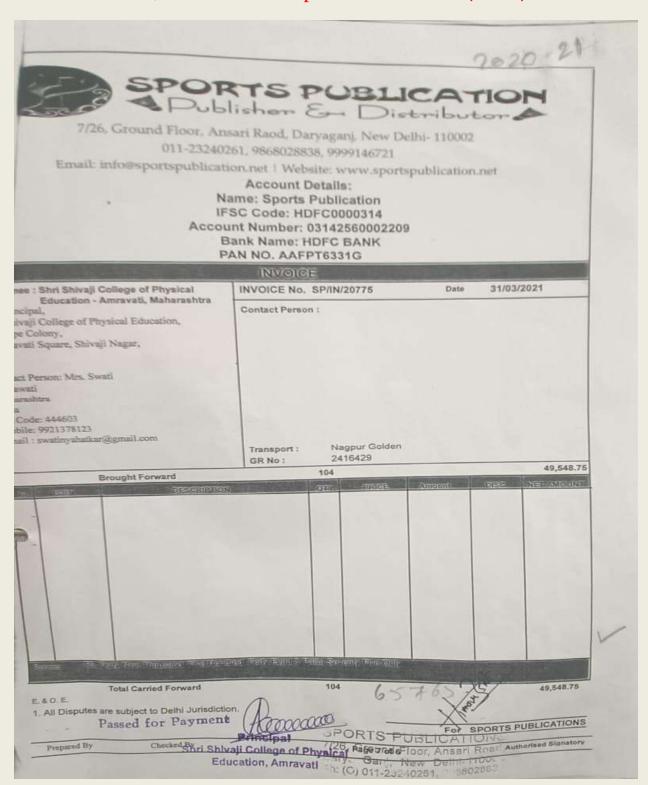

4.2.4 Annual expenditure of purchase of books,/ journals /e-books. And subscription to year wise during last five years.

### LIBRARY COLLECTION LAST FIVE YEARS

| Year         | Tota   | al Books | Total. | Journals | E-reso     | urces | Total      |
|--------------|--------|----------|--------|----------|------------|-------|------------|
|              | & A    | Amount   | & Am   | ount     |            |       | Percentage |
| 2017-2018    | 52     | 20688    | 05     | 1200     | Nil        | NIL   | 0.20       |
| 2018-2019    | 51     | 38954    | 06     | 10200    | NI         | Nil   | 0.49       |
| 2019-2020    | 110    | 48917    | NIL    | NIL      | N-<br>LIST | 5900  | 0.54       |
| 2020-2021    | NIL    | 16488    | NIL    | NIL      | N-<br>LIST | 5900  | 0.22       |
| 2021-2022    | 188    | 59505    | 07     | 18100    | N-<br>LIST | 5900  | 0.83       |
| Total Expend | diture |          |        |          |            |       | 2.28       |