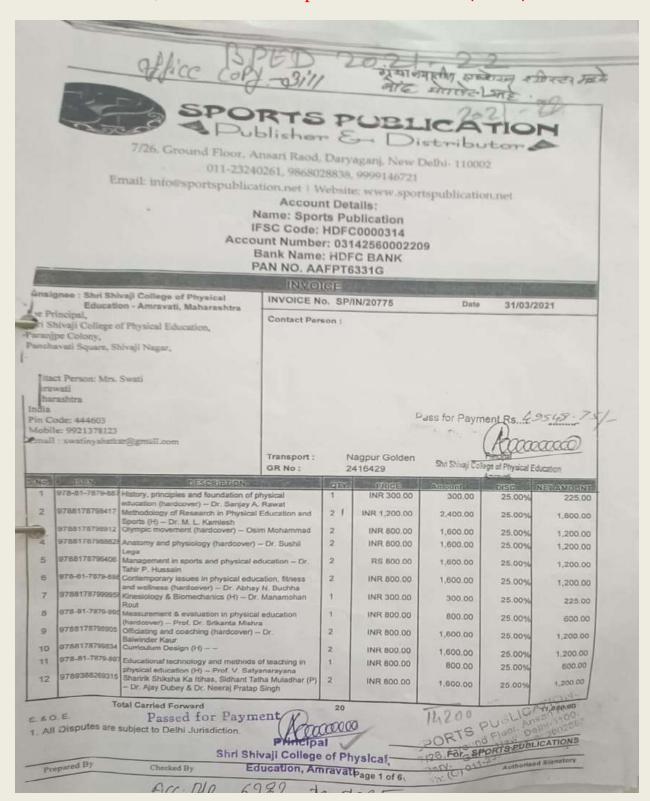

4.2.4 Annual expenditure of purchase of books,/ journals /e-books. And subscription to year wise during last five years.

#### PERCENTAGE OF LAST FIVE YEAR

| SR.NO | YEAR      | PERCENTAGE |
|-------|-----------|------------|
| 1     | 2017-2018 | 0.20       |
| 2     | 2018-2019 | 0.49       |
| 3     | 2019-2020 | 0.54       |
| 4     | 2020-2021 | 0.22       |
| 5     | 2021-2022 | 0.83       |
| TOTAL |           | 2.28       |

### LIBRARY COLLECTION LAST FIVE YEARS

| Year         | Tota   | al Books | Total. | Journals | E-reso     | urces | Total      |
|--------------|--------|----------|--------|----------|------------|-------|------------|
|              | & A    | Amount   | & Am   | ount     |            |       | Percentage |
| 2017-2018    | 52     | 20688    | 05     | 1200     | Nil        | NIL   | 0.20       |
| 2018-2019    | 51     | 38954    | 06     | 10200    | NI         | Nil   | 0.49       |
| 2019-2020    | 110    | 48917    | NIL    | NIL      | N-<br>LIST | 5900  | 0.54       |
| 2020-2021    | NIL    | 16488    | NIL    | NIL      | N-<br>LIST | 5900  | 0.22       |
| 2021-2022    | 188    | 59505    | 07     | 18100    | N-<br>LIST | 5900  | 0.83       |
| Total Expend | diture |          |        |          |            |       | 2.28       |