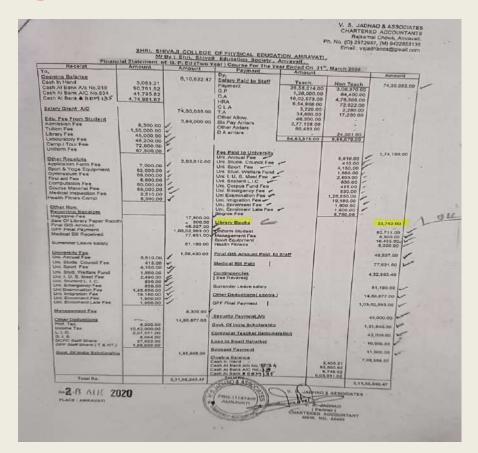

4.2.4 Annual expenditure of purchase of books,/ journals /e-books. And subscription to year wise during last five years.