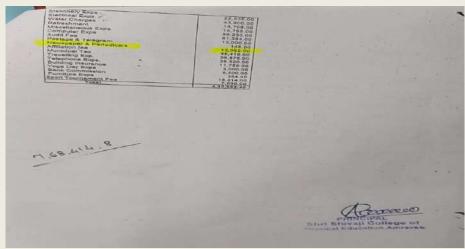

4.2.4 Annual expenditure of purchase of books,/ journals /e-books. And subscription to year wise during last five years.