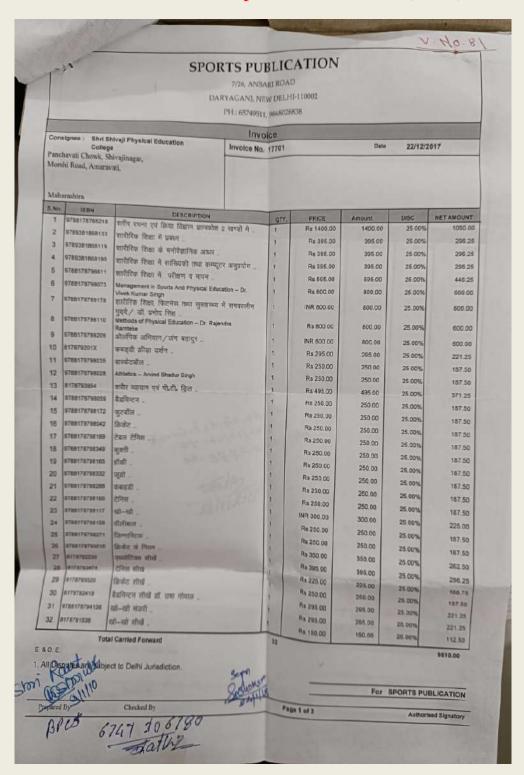

4.2.4 Annual expenditure of purchase of books,/ journals /e-books. And subscription to year wise during last five years.

#### PERCENTAGE OF LAST FIVE YEAR

| SR.NO | YEAR      | PERCENTAGE |
|-------|-----------|------------|
| 1     | 2017-2018 | 0.20       |
| 2     | 2018-2019 | 0.49       |
| 3     | 2019-2020 | 0.54       |
| 4     | 2020-2021 | 0.22       |
| 5     | 2021-2022 | 0.83       |
| TOTAL |           | 2.28       |

### LIBRARY COLLECTION LAST FIVE YEARS

| Year         | Tota   | al Books | Total. | Journals | E-reso     | urces | Total      |
|--------------|--------|----------|--------|----------|------------|-------|------------|
|              | & A    | Amount   | & Am   | ount     |            |       | Percentage |
| 2017-2018    | 52     | 20688    | 05     | 1200     | Nil        | NIL   | 0.20       |
| 2018-2019    | 51     | 38954    | 06     | 10200    | NI         | Nil   | 0.49       |
| 2019-2020    | 110    | 48917    | NIL    | NIL      | N-<br>LIST | 5900  | 0.54       |
| 2020-2021    | NIL    | 16488    | NIL    | NIL      | N-<br>LIST | 5900  | 0.22       |
| 2021-2022    | 188    | 59505    | 07     | 18100    | N-<br>LIST | 5900  | 0.83       |
| Total Expend | diture |          |        |          |            |       | 2.28       |