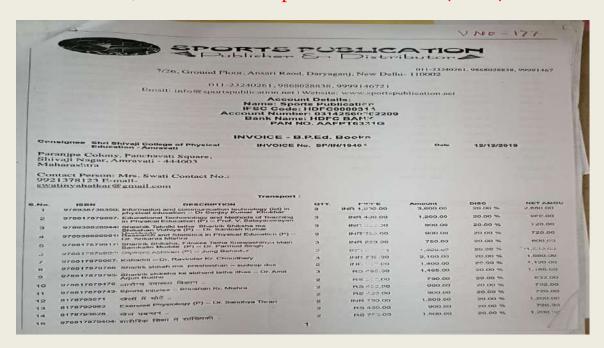

4.2.4 Annual expenditure of purchase of books,/ journals /e-books. And subscription to year wise during last five years.

### LIBRARY COLLECTION LAST FIVE YEARS

| Year         | Tota   | al Books | Total. | Journals | E-reso     | urces | Total      |
|--------------|--------|----------|--------|----------|------------|-------|------------|
|              | & A    | Amount   | & Am   | ount     |            |       | Percentage |
| 2017-2018    | 52     | 20688    | 05     | 1200     | Nil        | NIL   | 0.20       |
| 2018-2019    | 51     | 38954    | 06     | 10200    | NI         | Nil   | 0.49       |
| 2019-2020    | 110    | 48917    | NIL    | NIL      | N-<br>LIST | 5900  | 0.54       |
| 2020-2021    | NIL    | 16488    | NIL    | NIL      | N-<br>LIST | 5900  | 0.22       |
| 2021-2022    | 188    | 59505    | 07     | 18100    | N-<br>LIST | 5900  | 0.83       |
| Total Expend | diture |          |        |          |            |       | 2.28       |