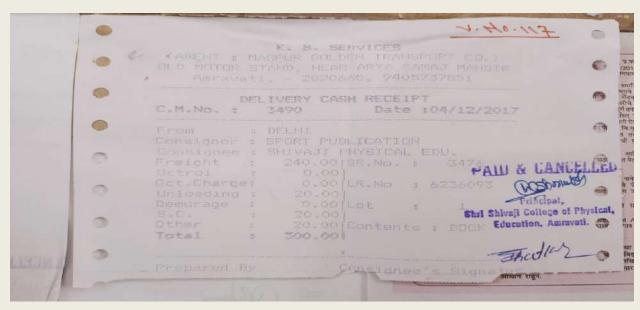

4.2.4 Annual expenditure of purchase of books,/ journals /e-books. And subscription to year wise during last five years.

#### PERCENTAGE OF LAST FIVE YEAR

| SR.NO | YEAR      | PERCENTAGE |
|-------|-----------|------------|
| 1     | 2017-2018 | 0.20       |
| 2     | 2018-2019 | 0.49       |
| 3     | 2019-2020 | 0.54       |
| 4     | 2020-2021 | 0.22       |
| 5     | 2021-2022 | 0.83       |
| TOTAL |           | 2.28       |

### LIBRARY COLLECTION LAST FIVE YEARS

| Year         | Tota   | al Books | Total. | Journals | E-reso     | urces | Total      |
|--------------|--------|----------|--------|----------|------------|-------|------------|
|              | & A    | Amount   | & Am   | ount     |            |       | Percentage |
| 2017-2018    | 52     | 20688    | 05     | 1200     | Nil        | NIL   | 0.20       |
| 2018-2019    | 51     | 38954    | 06     | 10200    | NI         | Nil   | 0.49       |
| 2019-2020    | 110    | 48917    | NIL    | NIL      | N-<br>LIST | 5900  | 0.54       |
| 2020-2021    | NIL    | 16488    | NIL    | NIL      | N-<br>LIST | 5900  | 0.22       |
| 2021-2022    | 188    | 59505    | 07     | 18100    | N-<br>LIST | 5900  | 0.83       |
| Total Expend | diture |          |        |          |            |       | 2.28       |