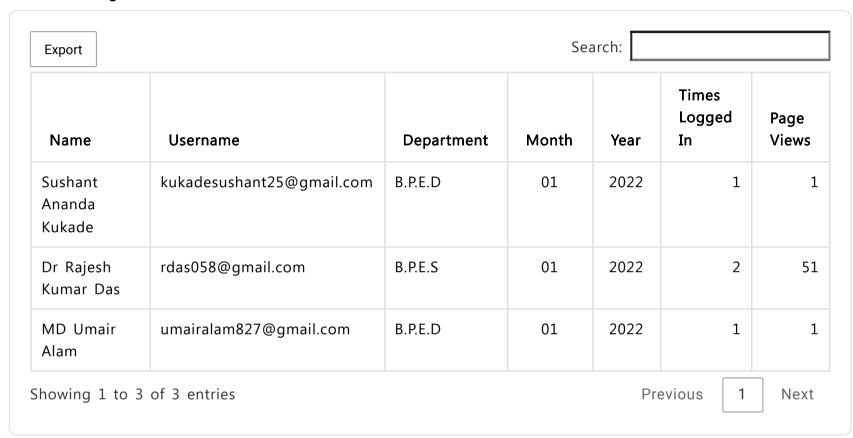

#### **Detailed Usage Statistics**

| Name                        | Username                    | Department | Month | Year | Times<br>Logged<br>In | Page<br>Views |
|-----------------------------|-----------------------------|------------|-------|------|-----------------------|---------------|
| Dr. Amol<br>Datar           | amoldatar2@gmail.com        | B.P.E.S    | 02    | 2022 | 3                     | 1             |
| Ashok<br>Jagtap             | ayjagtap2@gmail.com         | B.P.E.S    | 02    | 2022 | 13                    | 4             |
| CHETAK R<br>SHENDE          | chetakshende 93@gmail.com   | B.P.ED     | 02    | 2022 | 12                    | 5             |
| Sushant<br>Ananda<br>Kukade | kukadesushant25@gmail.com   | B.P.E.D    | 02    | 2022 | 2                     |               |
| Pradip                      | pradipzambre1977@gmail.com  | Zamre      | 02    | 2022 | 3                     | 1             |
| Dr Rajesh<br>Kumar Das      | rdas058@gmail.com           | B.P.E.S    | 02    | 2022 | 2                     |               |
| Gaurav R.<br>Sagane         | saganeyash169@gmail.com     | B.P.E.S    | 02    | 2022 | 5                     | ľ             |
| Chetan S.<br>Thakare        | suryathakare 847@gmail.com  | B.P.E.S    | 02    | 2022 | 2                     | •             |
| Vinod P<br>Masram           | vinod_masram@rediffmail.com | B.P.E.D    | 02    | 2022 | 16                    | 4             |