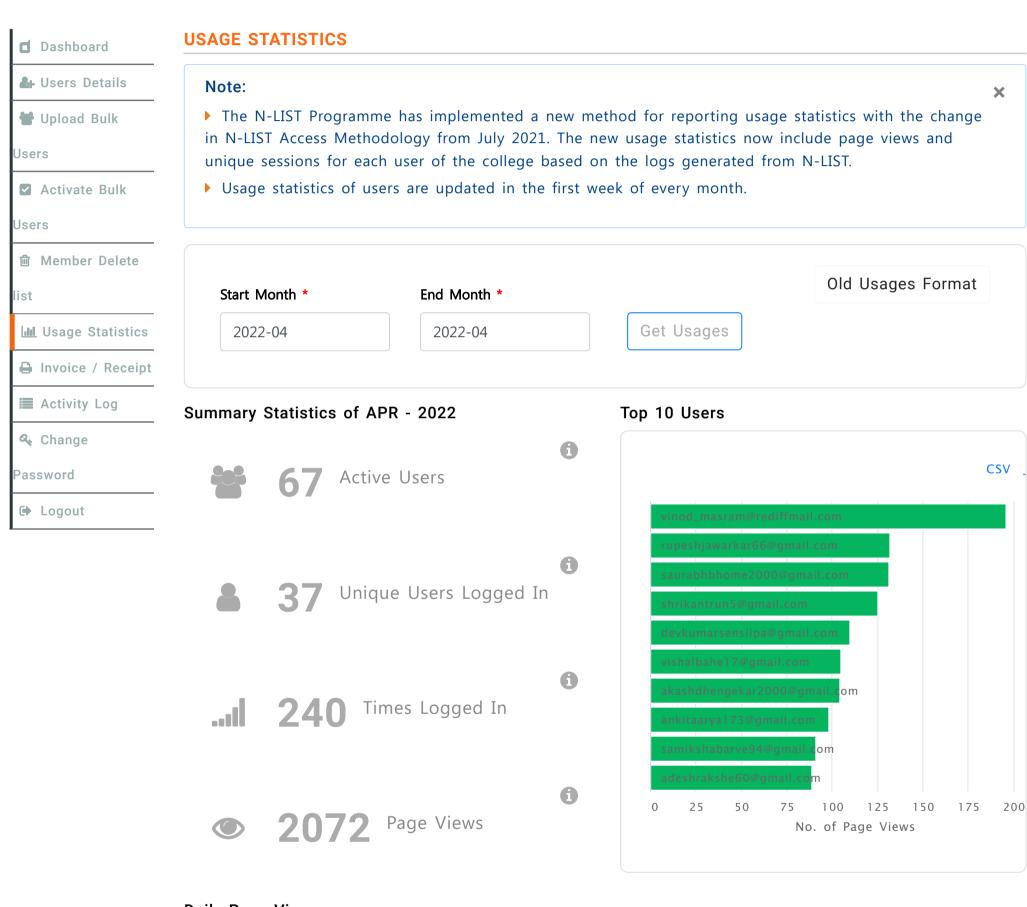

#### **USAGE STATISTICS**

Note:

▶ The N-LIST Programme has implemented a new method for reporting usage statistics with the change in N-LIST Access Methodology from July 2021. The new usage statistics now include page views and unique sessions for each user of the college based on the logs generated from N-LIST.

Usage statistics of users are updated in the first week of every month.

#### **Users Activity**

#### Top 10 Users

#### **Daily Page Views**

×

|                               | # HOME ABOUT                   | MEMBERS ▼  | REGISTER | E-RESO | URCES S               | EARCH         |
|-------------------------------|--------------------------------|------------|----------|--------|-----------------------|---------------|
| Name                          | Username                       | Department | Month    | Year   | Times<br>Logged<br>In | Page<br>Views |
| Pavan Ashok<br>Gedekar        | pavang1710@gmail.com           | B.P.E.D    | 07       | 2021   | 2                     | 6             |
| Pritam Rajesh<br>chaudhari    | pritamchaudhari905@gmail.com   | B.P.E.D    | 07       | 2021   | 1                     | 1             |
| Shrikant<br>Balram<br>Bhalavi | shrikantbhalavi5@gmail.com     | B.P.E.D    | 07       | 2021   | 1                     | 1             |
| Swati yadao                   | swati.yadao95@gmail.com        | B.P.E.D    | 07       | 2021   | 1                     | 1             |
| Swati Sharma                  | swatilssn57@gmail.com          | B.P.E.D    | 07       | 2021   | 1                     | 1             |
| Veer Singh<br>Rathore         | veersinghrathore 380@gmail.com | B.P.E.D    | 07       | 2021   | 1                     | 1             |
| Vinod                         | vinod_masram@rediffmail.com    | library    | 07       | 2021   | 2                     | 2             |
| YogitaTukaram<br>Shildankar   | yogitatshildankar@gmail.com    | B.P.E.D    | 07       | 2021   | 1                     | 1             |
| Showing 11 to 1               | 8 of 18 entries                |            | Pre      | vious  | 1 2                   | Next          |