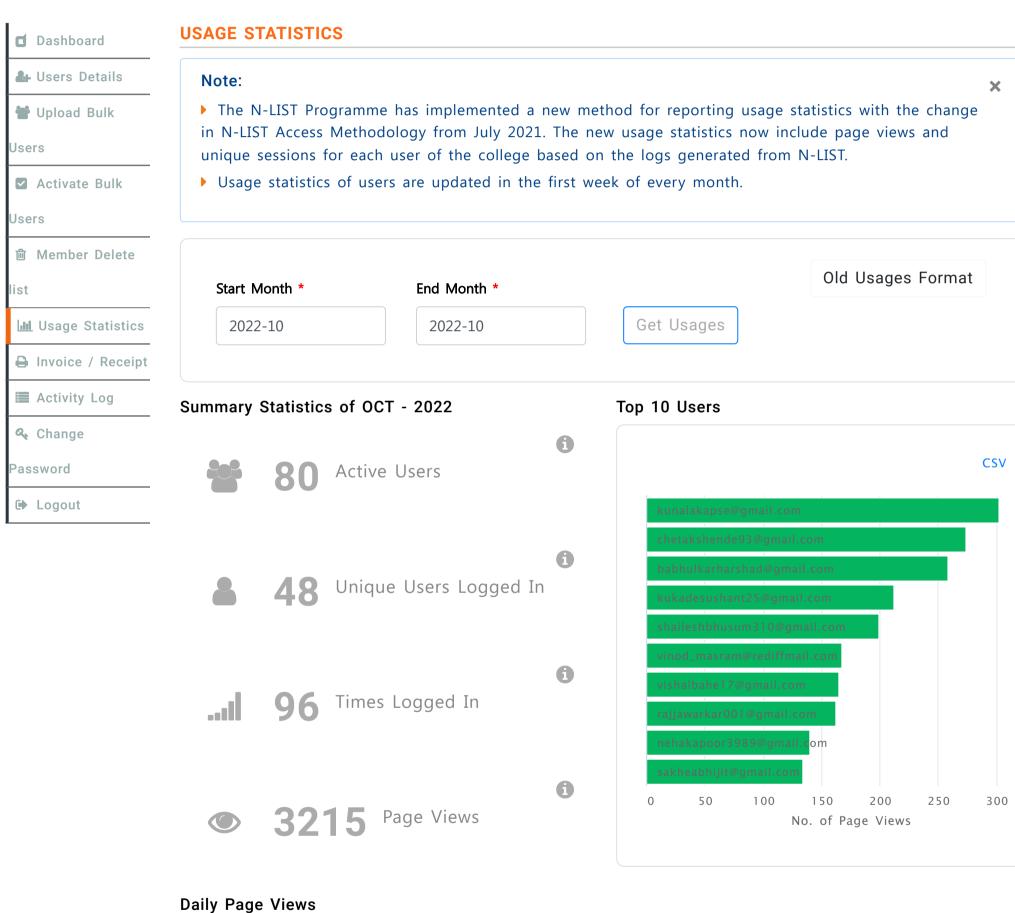

#### **USAGE STATISTICS**

Note:

▶ The N-LIST Programme has implemented a new method for reporting usage statistics with the change in N-LIST Access Methodology from July 2021. The new usage statistics now include page views and unique sessions for each user of the college based on the logs generated from N-LIST.

Usage statistics of users are updated in the first week of every month.

#### Top 10 Users