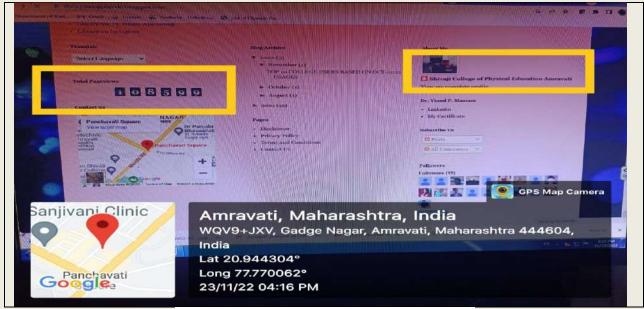

| YashKumar<br>Rameshrao<br>Hiwarale   | yashkumarrameshraohiwarale2121@gmail.com | B.P.E.S     | 10    | 2022 | 1                     | 1            |

| Other Links          |
|----------------------|
| Awareness Programme  |
| e-Shodh Sindhu       |
| e-PG Pathshala       |
| Licences and Fairuse |
|                      |

Downloads

INFORMATION AND LIBRARY NETWORK CENTRE

Post Box No. 4
Infocity, Gandhinagar, Gujarat - 382 007.
+91 79 2326 8243/44

**Contact Us** 



©2022 e-ShodhSindhu/N-LIST Programme at <u>INFLIBNET Centre</u>, Gandhinagar, Gujarat, INDIA.

<u>Webmaster</u>



 College Admin Login
 Licences and Fair Use
 FAQs
 Downloads
 Awareness Programme

# HOME ABOUT MEMBERS ▼ REGISTER E-RESOURCES SEARCH

#### Total Users Visit the Library Website (BlogSpot) Screen Shot Photo