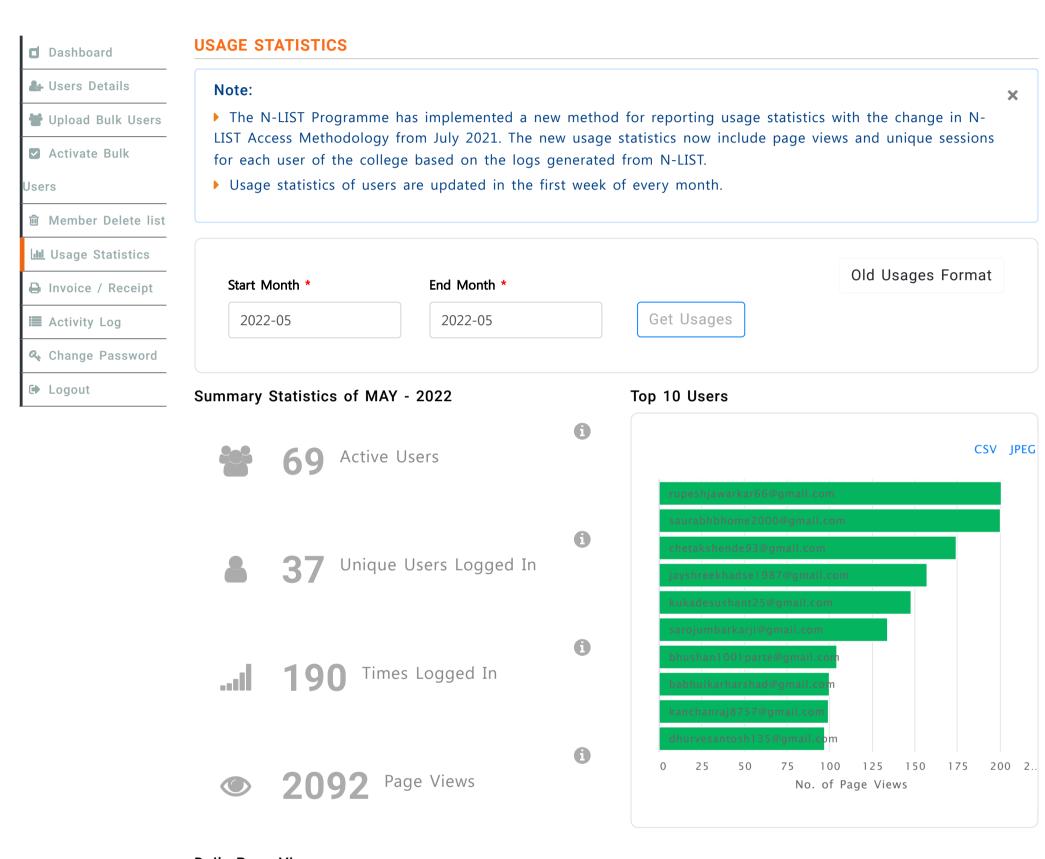

#### **USAGE STATISTICS**

Note:

▶ The N-LIST Programme has implemented a new method for reporting usage statistics with the change in N-LIST Access Methodology from July 2021. The new usage statistics now include page views and unique sessions for each user of the college based on the logs generated from N-LIST.

Usage statistics of users are updated in the first week of every month.

#### **Users Activity**

#### Top 10 Users