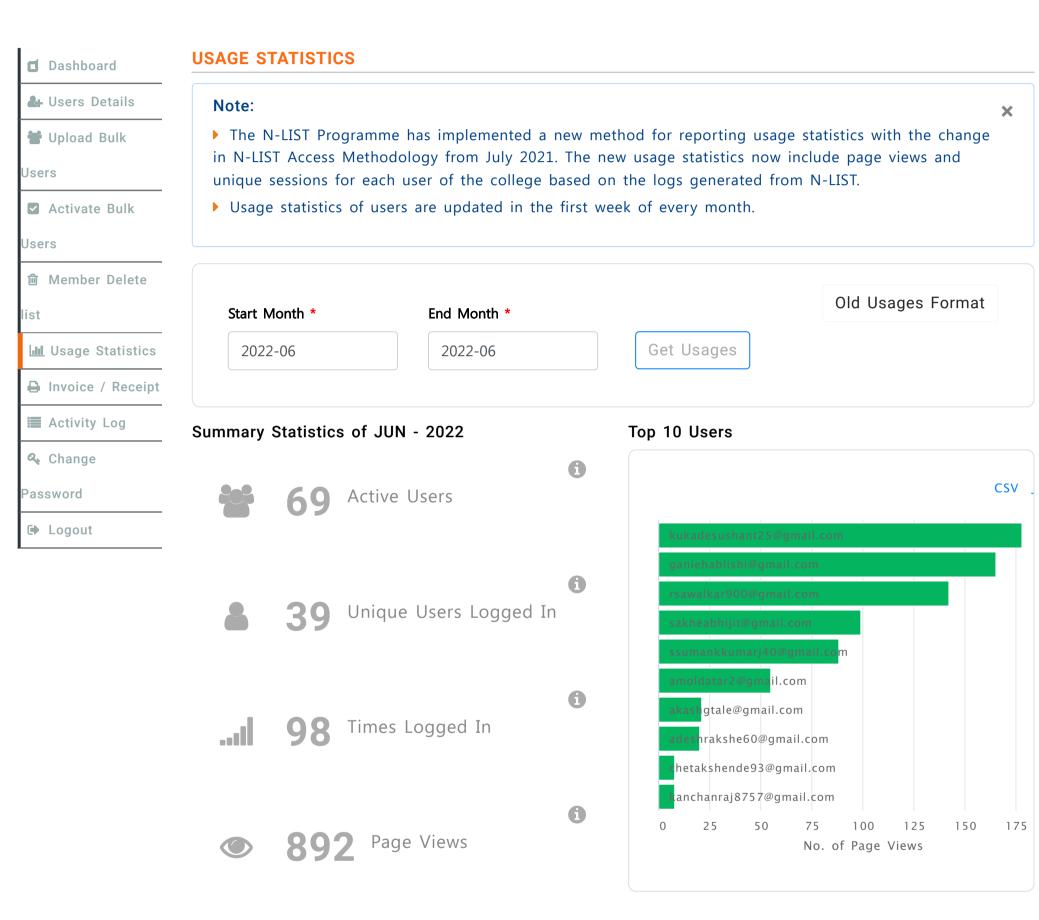

#### **USAGE STATISTICS**

Note:

▶ The N-LIST Programme has implemented a new method for reporting usage statistics with the change in N-LIST Access Methodology from July 2021. The new usage statistics now include page views and unique sessions for each user of the college based on the logs generated from N-LIST.

Usage statistics of users are updated in the first week of every month.

#### **Users Activity**

#### Top 10 Users