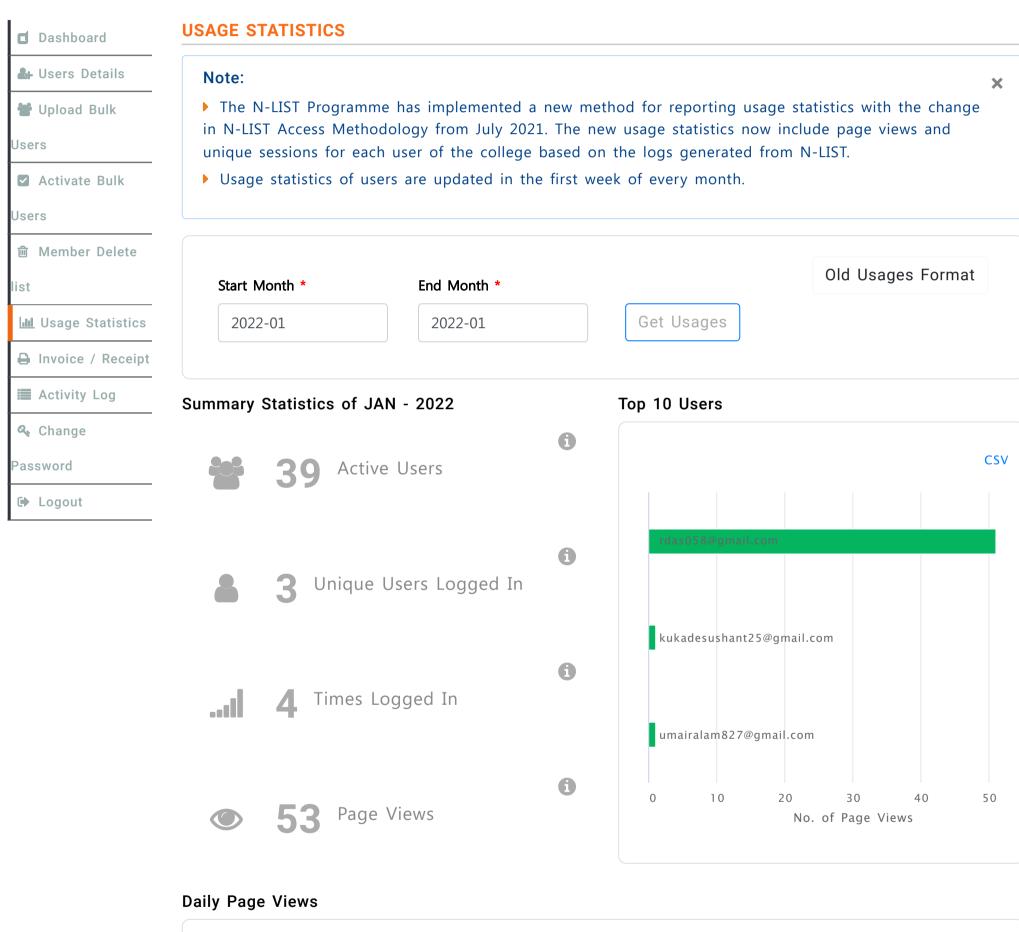

#### **USAGE STATISTICS**

Note:

▶ The N-LIST Programme has implemented a new method for reporting usage statistics with the change in N-LIST Access Methodology from July 2021. The new usage statistics now include page views and unique sessions for each user of the college based on the logs generated from N-LIST.

Usage statistics of users are updated in the first week of every month.

#### **Users Activity**

#### Top 10 Users