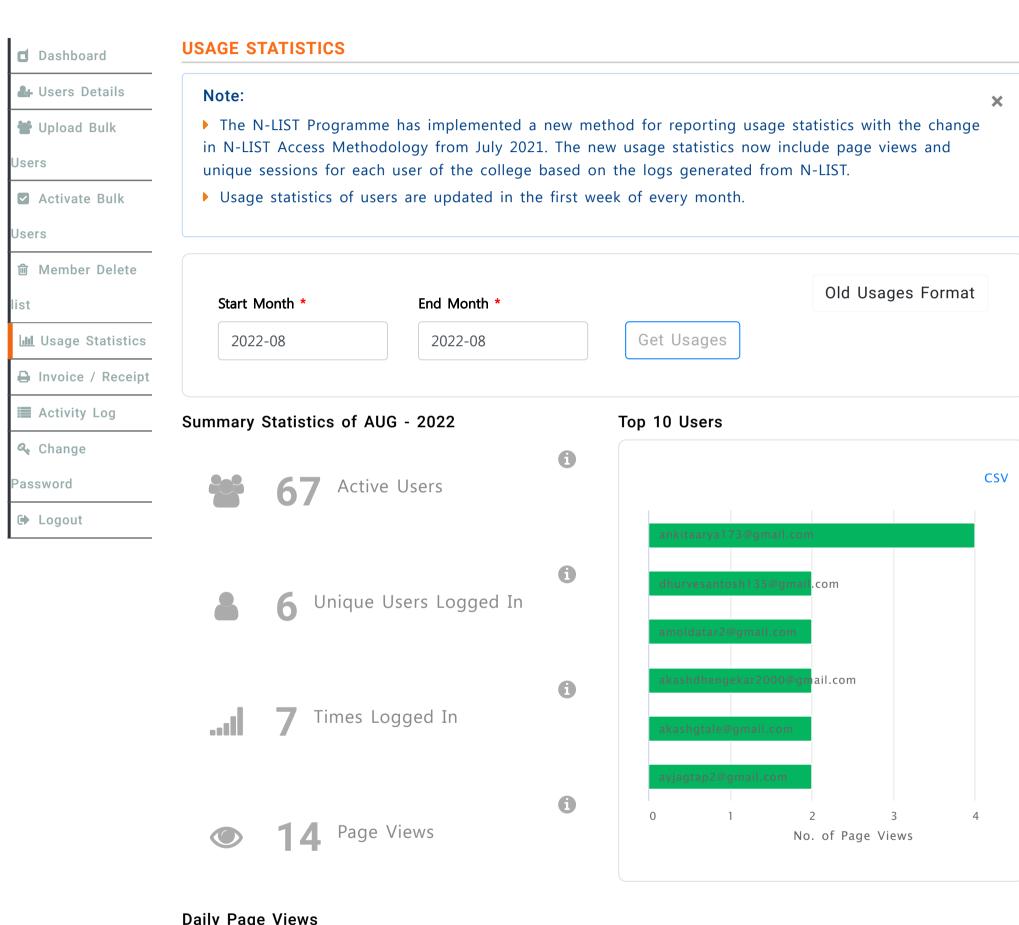

#### **USAGE STATISTICS**

Note:

▶ The N-LIST Programme has implemented a new method for reporting usage statistics with the change in N-LIST Access Methodology from July 2021. The new usage statistics now include page views and unique sessions for each user of the college based on the logs generated from N-LIST.

Usage statistics of users are updated in the first week of every month.

#### **Users Activity**

#### Top 10 Users