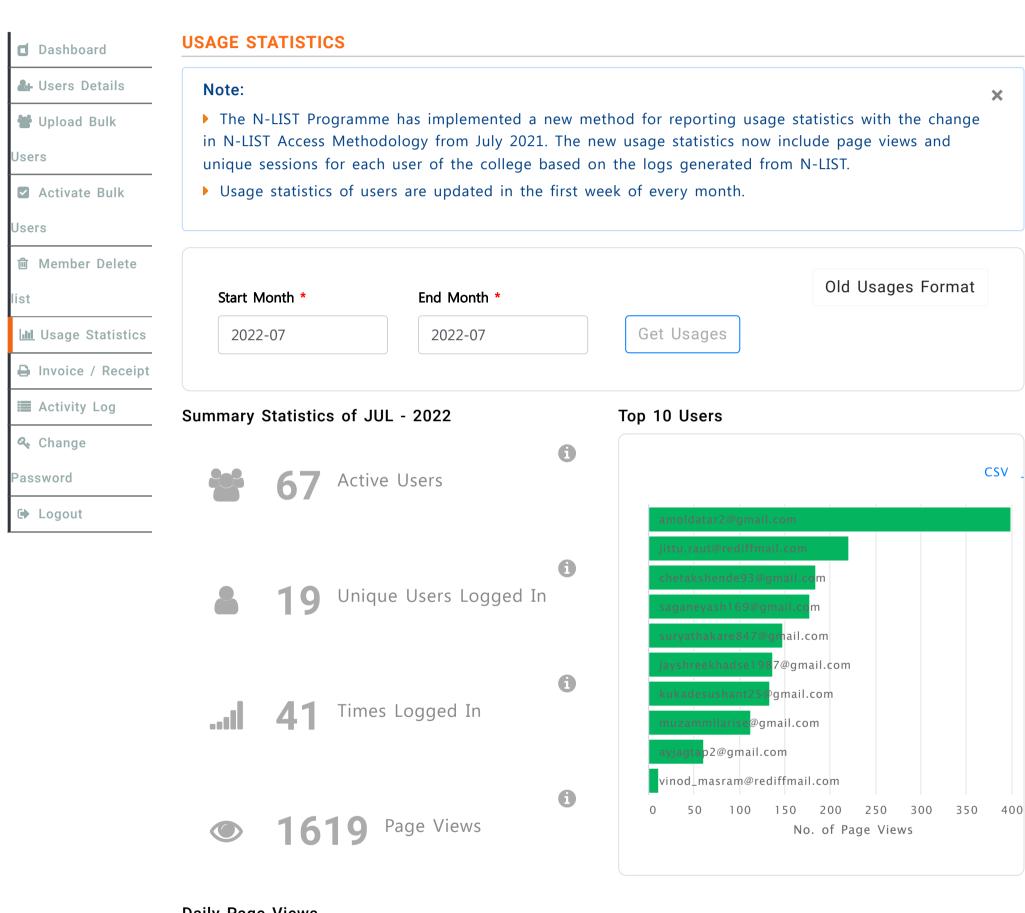

#### **USAGE STATISTICS**

Note:

▶ The N-LIST Programme has implemented a new method for reporting usage statistics with the change in N-LIST Access Methodology from July 2021. The new usage statistics now include page views and unique sessions for each user of the college based on the logs generated from N-LIST.

Usage statistics of users are updated in the first week of every month.

#### **Users Activity**

#### Top 10 Users