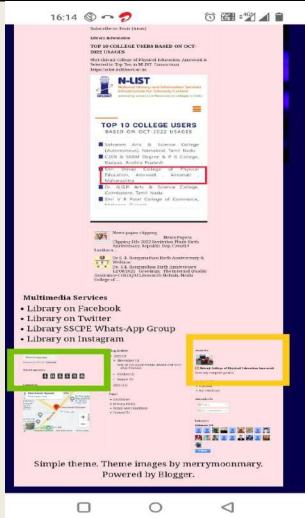

YashKumar<br>Rameshrao<br>Hiwarale   | yashkumarrameshraohiwarale2121@gmail.com | B.P.E.S     | 10    | 2022 | 1                     | 1            |

| Other Links          |
|----------------------|
| Awareness Programme  |
| e-Shodh Sindhu       |
| e-PG Pathshala       |
| Licences and Fairuse |
|                      |

Downloads

INFORMATION AND LIBRARY NETWORK CENTRE

Post Box No. 4
Infocity, Gandhinagar, Gujarat - 382 007.
+91 79 2326 8243/44

**Contact Us** 



©2022 e-ShodhSindhu/N-LIST Programme at <u>INFLIBNET Centre</u>, Gandhinagar, Gujarat, INDIA.

<u>Webmaster</u>



 College Admin Login
 Licences and Fair Use
 FAQs
 Downloads
 Awareness Programme

# HOME ABOUT MEMBERS ▼ REGISTER E-RESOURCES SEARCH

#### Total Users Visit the Library Website (BlogSpot) Screen Shot Photo