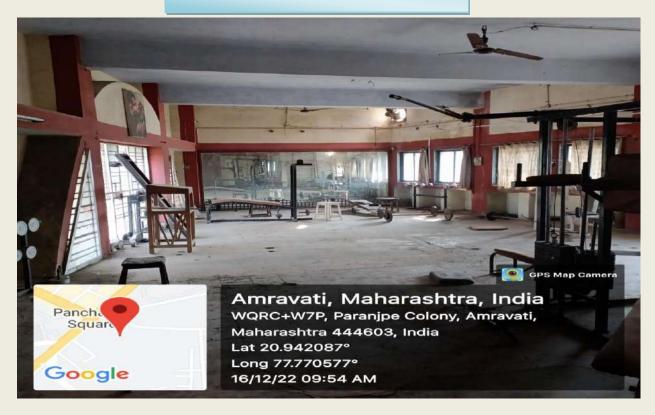

#### **GYMNAYSTIC HALL**

Amravati, Maharashtra, India Panchwati squre, WQRC+G2X, Morshi Rd, Paranjpe Colony, Amravati, Maharashtra 444603, India Lat 20.941605° Long 77.770155° 15/12/22 03:24 PM

10

Amravati, Maharashtra, India Panchwati squre, WQRC+G2X, Morshi Rd, Paranjpe Colony, Amravati, Maharashtra 444603, India Lat 20.941605° Long 77.770155° 15/12/22 03:24 PM Criteria IV – Infrastructure and Learning Resources (4,1,1) ICT CLASSROOM