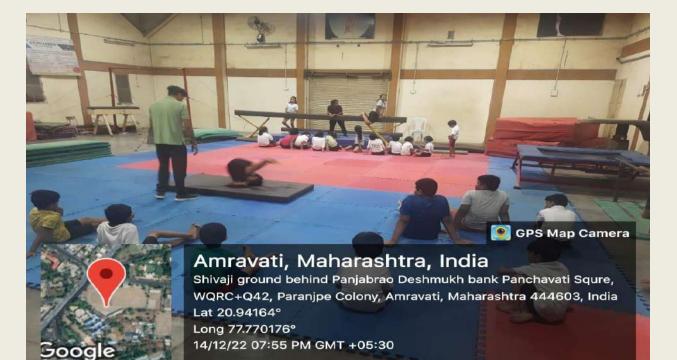

#### **GYMNAYSTIC HALL**

Amravati, Maharashtra, India Panchwati squre, WQRC+G2X, Morshi Rd, Paranjpe Colony, Amravati, Maharashtra 444603, India Lat 20.941605° Long 77.770155° 15/12/22 03:24 PM

10

Amravati, Maharashtra, India Panchwati squre, WQRC+G2X, Morshi Rd, Paranjpe Colony, Amravati, Maharashtra 444603, India Lat 20.941605° Long 77.770155° 15/12/22 03:24 PM Criteria IV – Infrastructure and Learning Resources (4,1,1) ICT CLASSROOM