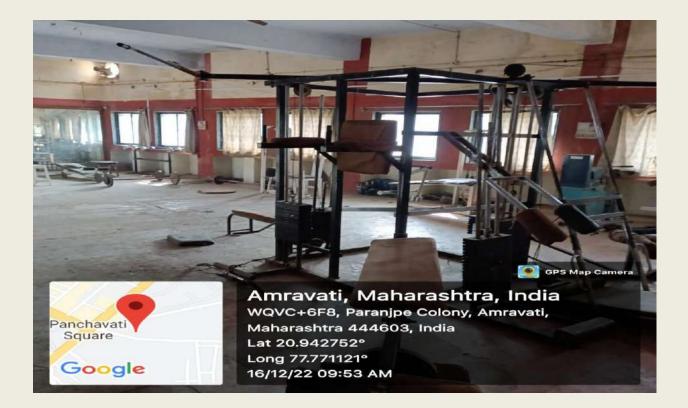

#### **GYMNAYSTIC HALL**

Amravati, Maharashtra, India Panchwati squre, WQRC+G2X, Morshi Rd, Paranjpe Colony, Amravati, Maharashtra 444603, India Lat 20.941605° Long 77.770155° 15/12/22 03:24 PM

10

Amravati, Maharashtra, India Panchwati squre, WQRC+G2X, Morshi Rd, Paranjpe Colony, Amravati, Maharashtra 444603, India Lat 20.941605° Long 77.770155° 15/12/22 03:24 PM Criteria IV – Infrastructure and Learning Resources (4,1,1) ICT CLASSROOM