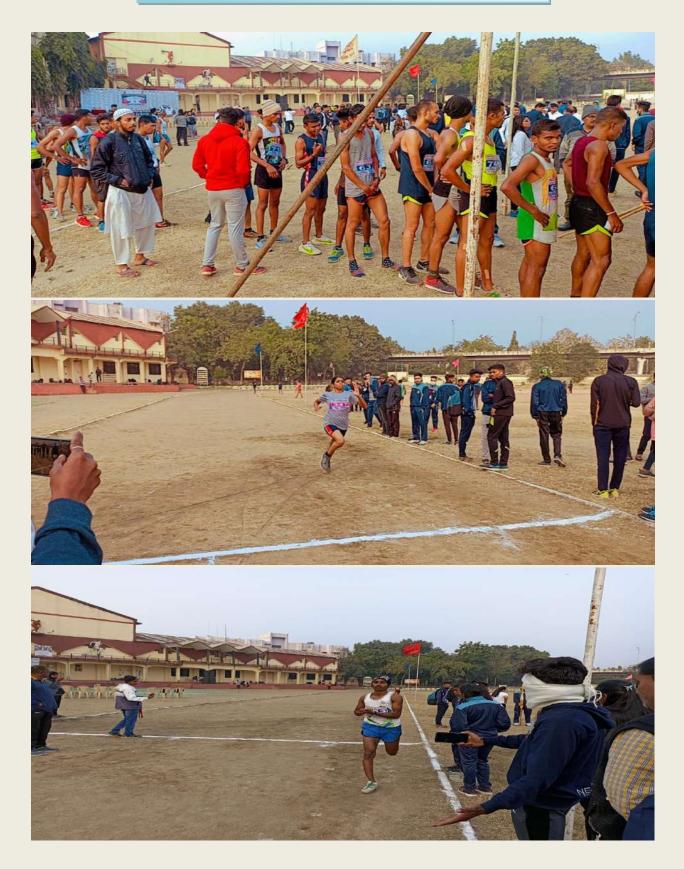

|
|                                                                              |                    |
| 11) Taekwondo                                                                |                    |
| 12) Shooting range                                                           |                    |
| 1 Inditution                                                                 |                    |

#### Laboratory available in Institution

1) Computer Laboratory

- 2) Anatomy & Physiology Laboratory
- 3) Soprts Science Laboratory
- 4) Psychological Laboratory
- 5) ICT Laboratory

IE OF mrava

ma

PRINCIPAL Shri Shivaji College of Physical Education.Amravat



### **CRICKET GROUND**



#### **VOLLEYBALL GROUND**



### KHO KHO ARENA



## 400 M. STANDARD ATHLETIC TRACK



#### HANDBALL GROUND



**Hockey Ground** 





#### **BALL BADMINTON COURT**





#### **GYMNAYSTIC HALL**



Amravati, Maharashtra, India Panchwati squre, WQRC+G2X, Morshi Rd, Paranjpe Colony, Amravati, Maharashtra 444603, India Lat 20.941605° Long 77.770155° 15/12/22 03:24 PM



10





Amravati, Maharashtra, India Panchwati squre, WQRC+G2X, Morshi Rd, Paranjpe Colony, Amravati, Maharashtra 444603, India Lat 20.941605° Long 77.770155° 15/12/22 03:24 PM Criteria IV – Infrastructure and Learning Resources (4,1,1) ICT CLASSROOM





#### YOGA HALL









#### HELTH CENTER





15/12/22 11:14 AM



**GIRLS HOSTEL** 



#### TAEKWONDA HALL







Google

17

# SHOOTING RANGE HALL