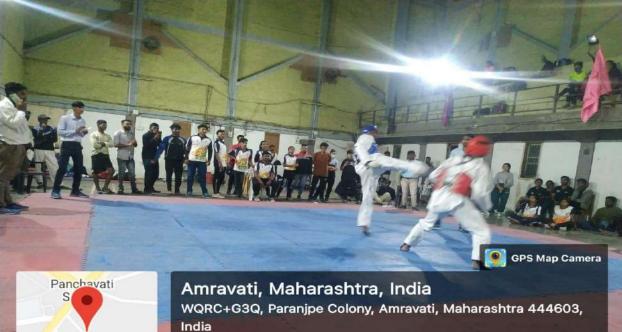

e of Physical Education.Amravat



### **CRICKET GROUND**



#### **VOLLEYBALL GROUND**



### KHO KHO ARENA



## 400 M. STANDARD ATHLETIC TRACK



#### HANDBALL GROUND



**Hockey Ground** 





#### **BALL BADMINTON COURT**





#### **GYMNAYSTIC HALL**



Amravati, Maharashtra, India Panchwati squre, WQRC+G2X, Morshi Rd, Paranjpe Colony, Amravati, Maharashtra 444603, India Lat 20.941605° Long 77.770155° 15/12/22 03:24 PM



10





Amravati, Maharashtra, India Panchwati squre, WQRC+G2X, Morshi Rd, Paranjpe Colony, Amravati, Maharashtra 444603, India Lat 20.941605° Long 77.770155° 15/12/22 03:24 PM Criteria IV – Infrastructure and Learning Resources (4,1,1) ICT CLASSROOM





#### YOGA HALL









#### HELTH CENTER





15/12/22 11:14 AM



**GIRLS HOSTEL** 



#### TAEKWONDA HALL







Google

17

# SHOOTING RANGE HALL