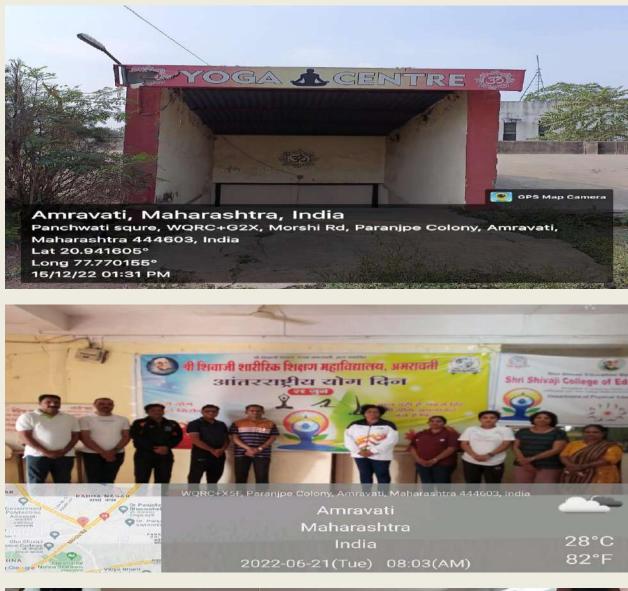

4) Psychological Laboratory
- 5) ICT Laboratory

IE OF mrava

ma

PRINCIPAL Shri Shivaji College of Physical Education.Amravat



### **CRICKET GROUND**



#### **VOLLEYBALL GROUND**



### KHO KHO ARENA



## 400 M. STANDARD ATHLETIC TRACK



#### HANDBALL GROUND



**Hockey Ground** 





#### **BALL BADMINTON COURT**





#### **GYMNAYSTIC HALL**



Amravati, Maharashtra, India Panchwati squre, WQRC+G2X, Morshi Rd, Paranjpe Colony, Amravati, Maharashtra 444603, India Lat 20.941605° Long 77.770155° 15/12/22 03:24 PM



10





Amravati, Maharashtra, India Panchwati squre, WQRC+G2X, Morshi Rd, Paranjpe Colony, Amravati, Maharashtra 444603, India Lat 20.941605° Long 77.770155° 15/12/22 03:24 PM Criteria IV – Infrastructure and Learning Resources (4,1,1) ICT CLASSROOM





#### YOGA HALL









#### HELTH CENTER





15/12/22 11:14 AM



**GIRLS HOSTEL** 



#### TAEKWONDA HALL







Google

17

# SHOOTING RANGE HALL