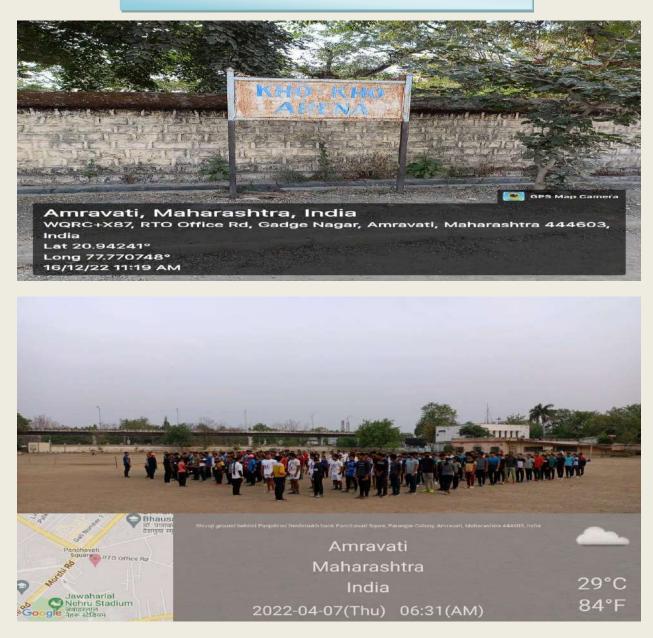

|                    |
|                                                                              |                    |
| 11) Taekwondo                                                                |                    |
| 12) Shooting range                                                           |                    |
| 1 Inditution                                                                 |                    |

#### Laboratory available in Institution

1) Computer Laboratory

- 2) Anatomy & Physiology Laboratory
- 3) Soprts Science Laboratory
- 4) Psychological Laboratory
- 5) ICT Laboratory

IE OF mrava

ma

PRINCIPAL Shri Shivaji College of Physical Education.Amravat



### **CRICKET GROUND**



#### **VOLLEYBALL GROUND**



### KHO KHO ARENA



## 400 M. STANDARD ATHLETIC TRACK



#### HANDBALL GROUND



**Hockey Ground** 





#### **BALL BADMINTON COURT**





#### **GYMNAYSTIC HALL**



Amravati, Maharashtra, India Panchwati squre, WQRC+G2X, Morshi Rd, Paranjpe Colony, Amravati, Maharashtra 444603, India Lat 20.941605° Long 77.770155° 15/12/22 03:24 PM



10





Amravati, Maharashtra, India Panchwati squre, WQRC+G2X, Morshi Rd, Paranjpe Colony, Amravati, Maharashtra 444603, India Lat 20.941605° Long 77.770155° 15/12/22 03:24 PM Criteria IV – Infrastructure and Learning Resources (4,1,1) ICT CLASSROOM





#### YOGA HALL









#### HELTH CENTER





15/12/22 11:14 AM



**GIRLS HOSTEL** 



#### TAEKWONDA HALL







Google

17

# SHOOTING RANGE HALL