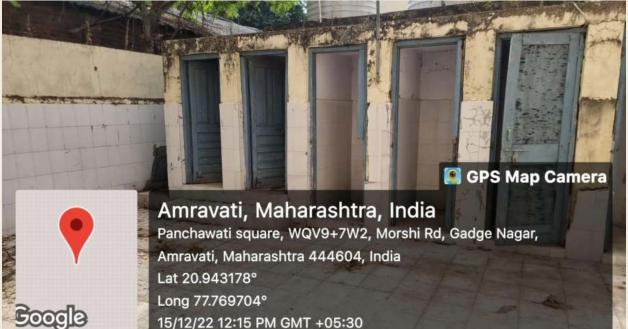

## **BOYS TOILET IN COLLEGE**

Amravati, Maharashtra, India Shivaji ground behind Panjabrao Deshmukh bank Panchavati Squre, WQRC+Q42, Paranjpe Colony, Amravati, Maharashtra 444603, India Lat 20.941629°

GPS Map Camera

Long 77.770172°

15/12/22 12:16 PM GMT +05:30

15/12/22 12:15 PM GMT +05:30