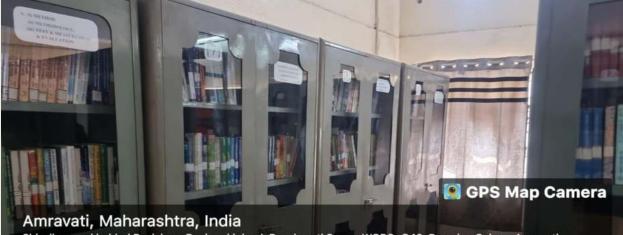

# LIBRARY STACK ROOM

Shivaji ground behind Panjabrao Deshmukh bank Panchavati Squre, WQRC+Q42, Paranjpe Colony, Amravati, Maharashtra 444603, India Lat 20.941626° Long 77.770182° 15/12/22 11:59 AM GMT +05:30 Criteria IV – Infrastructure and L