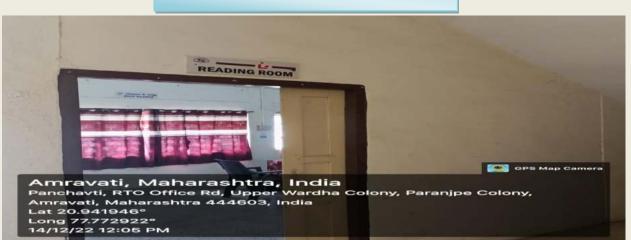

# LIBRARY READING ROOM (1<sup>ST</sup>)

# LIBRARY READING ROOM (2nd)

**IQAC CELL** 