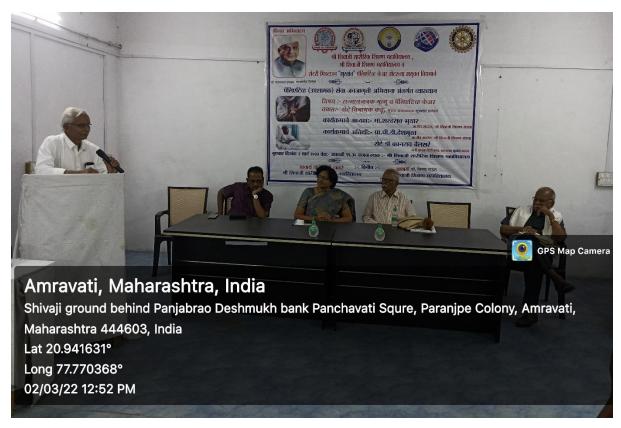

# 'सन्मानजनक मृत्यू व पॅलिएटीव्ह केअर' या विषयावर व्याख्यान

देशोन्नती वृत्तसंकलन...

#### श्री शिवाजी शारिरिक शिक्षण महाविद्यालय अमरावतीचे आयोजन

सदर कार्यक्रमाचे अध्यक्ष श्री शिवार्ज शिवाजी शारीरिक शिक्षण अमराव महाविद्यालयाच्या प्राचार्य डॉ. अंजली राऊत, ठाकरे, प्रमुख अतिथी म्हणून श्री समन्वर शिवाजी शिक्षण संस्थेचे आजीवन होते. सदस्य प्रा. प्रकाशराव देशमुख,तर उप्रमुख उपस्थिती म्हणून श्री शिवाजी व्याख्या शिक्षण संस्थेचे आजीवन सदस्य केअर प्रतापराव देशमुख,रोटरी क्लबचे पॉलिए माजी अध्यक्ष व सुखांत प्रकल्प वैशिष्ट समन्वयक डॉ.बबनराव बेलसरे व श्री

शिवाजी शिक्षण महाविद्याल अमरावतीचे प्राचार्य डॉ. विनय राऊत, सुखांत प्रकल्पाचे मुख्य समन्वयक रोटे विनय कडू उपस्थित होते.

उपस्थित मान्यवरांनी व्याख्यानामध्ये सुखांत पॅलिएटीव्ह केअर सेंटरच्या गरजेविषयी, सुखांत पॉलिएटीव्ह केअर सेंटरच्या वैशिष्ट्यांविषयी, सुखांत विविध आंतर रुग्णसेवाविषयी,

भारताकरिता मोठे आव्हानासंबंधित, आयुष्याचे चार टप्पे, मृत्यूचे चार मार्ग, उपशामक रुग्णसेवा व त्यांची गरज, केअर गिव्हर प्रशिक्षणाचे प्रकार व त्याच्या विषयांचे मार्गदर्शन केले. कार्यक्रमाचे संचालन डॉ. पुष्पलता व आभारप्रदर्शन डॉ.सरोजनी उंबरकर यांनी केले.

पॉलिएटीव्ह केअर सेंटरच्या कार्यक्रमाला शिक्षक तथा वैशिष्ट्यांविषयी, सुखांत विविध शिक्षकेतर कर्मचारी व विद्यार्थी आंतर रुग्णसेवाविषयी, आवर्जून उपस्थित होते.

Amravati Edition
Mar 3, 2022 Page No. 2
Powered by : eReleGo.com