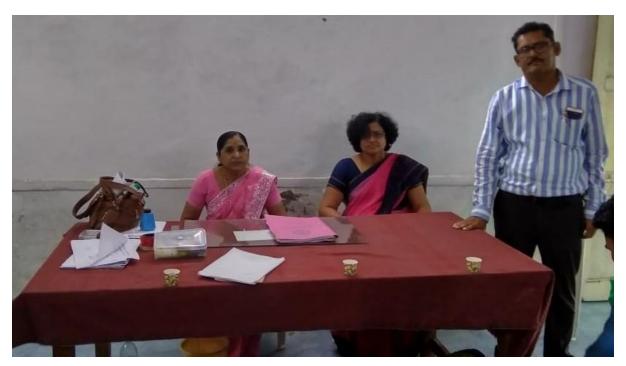

#### श्री शिवाजी शारिरिक शिक्षण महाविद्यालय अमरावतीचे आयोजन

सदर कार्यक्रमाचे अध्यक्ष श्री शिवार्ज शिवाजी शारीरिक शिक्षण अमराव महाविद्यालयाच्या प्राचार्य डॉ. अंजली राऊत, ठाकरे, प्रमुख अतिथी म्हणून श्री समन्वर शिवाजी शिक्षण संस्थेचे आजीवन होते. सदस्य प्रा. प्रकाशराव देशमुख,तर उप्रमुख उपस्थिती म्हणून श्री शिवाजी व्याख्या शिक्षण संस्थेचे आजीवन सदस्य केअर प्रतापराव देशमुख,रोटरी क्लबचे पॉलिए माजी अध्यक्ष व सुखांत प्रकल्प वैशिष्ट समन्वयक डॉ.बबनराव बेलसरे व श्री

शिवाजी शिक्षण महाविद्याल अमरावतीचे प्राचार्य डॉ. विनय राऊत, सुखांत प्रकल्पाचे मुख्य समन्वयक रोटे विनय कडू उपस्थित होते.

उपस्थित मान्यवरांनी व्याख्यानामध्ये सुखांत पॅलिएटीव्ह केअर सेंटरच्या गरजेविषयी, सुखांत पॉलिएटीव्ह केअर सेंटरच्या वैशिष्ट्यांविषयी, सुखांत विविध आंतर रुग्णसेवाविषयी,