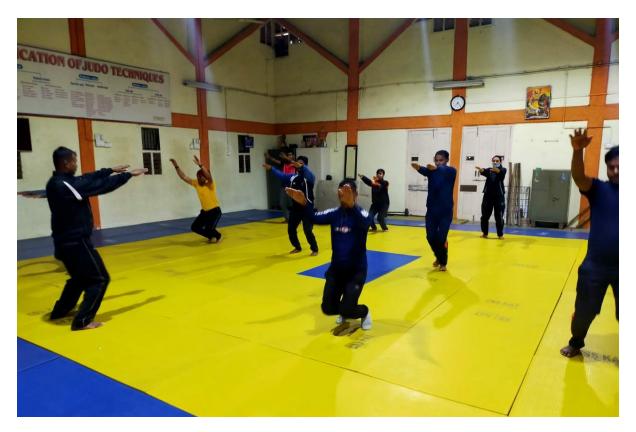

डॉ. उल्हास की. देशमुख प्र. प्राचार्य एम.पी.एड.,पीएच.डी.

जावक क्र 3300 Phy. Edn /2018

दिनांक - 31 / 1 / 2 018

प्रति.

मा. श्री. सतिश पहाडे आंतरराष्ट्रीय जुदो प्रशिक्षक राज्य क्रीडा मार्गदर्शक, जिल्हा क्रीडा अधिकारी कार्यालय, अमरावती.

विषय:- Guest Lecture करीता उपस्थित राहण्याबाबत.

महोदय,

आमच्या महाविद्यालयातील विद्यार्थ्यांना जुदो तांत्रशुध्द कौशल्यावर मार्गदर्शन करण्याकरीता दि. १५/०४/२०१८ ते १/०५/२०१८ ला वेळ सायंकाळी ६.०० ते ८.०० यावेळेत