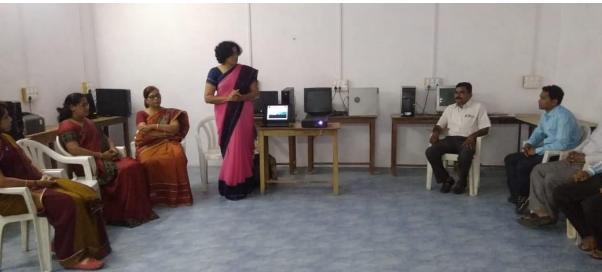

शिवाजी शिक्षण महाविद्याल अमरावतीचे प्राचार्य डॉ. विनय राऊत, सुखांत प्रकल्पाचे मुख्य समन्वयक रोटे विनय कडू उपस्थित होते.

उपस्थित मान्यवरांनी व्याख्यानामध्ये सुखांत पॅलिएटीव्ह केअर सेंटरच्या गरजेविषयी, सुखांत पॉलिएटीव्ह केअर सेंटरच्या वैशिष्ट्यांविषयी, सुखांत विविध आंतर रुग्णसेवाविषयी,

भारताकरिता मोठे आव्हानासंबंधित, आयुष्याचे चार टप्पे, मृत्यूचे चार मार्ग, उपशामक रुग्णसेवा व त्यांची गरज, केअर गिव्हर प्रशिक्षणाचे प्रकार व त्याच्या विषयांचे मार्गदर्शन केले. कार्यक्रमाचे संचालन डॉ. पुष्पलता व आभारप्रदर्शन डॉ.सरोजनी उंबरकर यांनी केले.