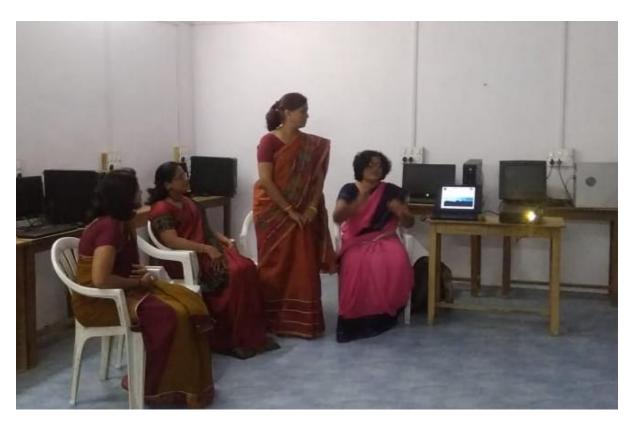

शिवाजी शिक्षण महाविद्याल अमरावतीचे प्राचार्य डॉ. विनय राऊत, सुखांत प्रकल्पाचे मुख्य समन्वयक रोटे विनय कडू उपस्थित होते.

उपस्थित मान्यवरांनी व्याख्यानामध्ये सुखांत पॅलिएटीव्ह केअर सेंटरच्या गरजेविषयी, सुखांत पॉलिएटीव्ह केअर सेंटरच्या वैशिष्ट्यांविषयी, सुखांत विविध आंतर रुग्णसेवाविषयी,

भारताकरिता मोठे आव्हानासंबंधित, आयुष्याचे चार टप्पे, मृत्यूचे चार मार्ग, उपशामक रुग्णसेवा व त्यांची गरज, केअर गिव्हर प्रशिक्षणाचे प्रकार व त्याच्या विषयांचे मार्गदर्शन केले. कार्यक्रमाचे संचालन डॉ. पुष्पलता व आभारप्रदर्शन डॉ.सरोजनी उंबरकर यांनी केले.