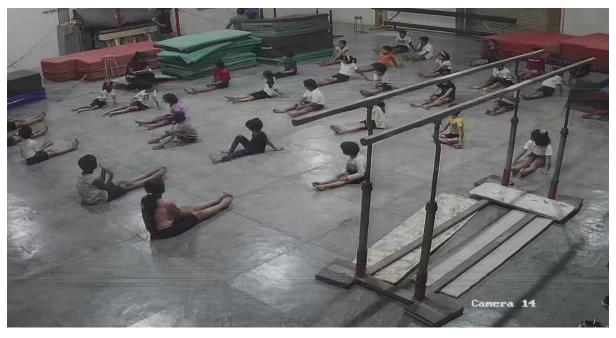

जावक क्र 8968 / Phy Edn/2096

दिनांक - 04/08/2096

प्रति.

मा. श्री.पराग गावंडे
राष्ट्रीय जिम्नॅस्टिक प्रशिक्षक
श्री शिवाजी शारीरिक शिक्षण महाविद्यालय,
अमरावती.

विषय:- Guest Lecture करीता उपस्थित राहण्याबाबत.

महोदय.

आमच्या महाविद्यालयातील विद्यार्थ्यांना जिम्नॅस्टिक तांत्रशुध्द कौशल्यावर मार्गदर्शन करण्याकरीता दि. १५/०४/२०१७ ते १५/०५/२०१७ ला वेळ सकाळी ६.०० ते ८.०० यावेळेत आपल्याला निमंत्रित करीत आहे.

तरी उपस्थित राहून उपकृत करावे हि विनंती.