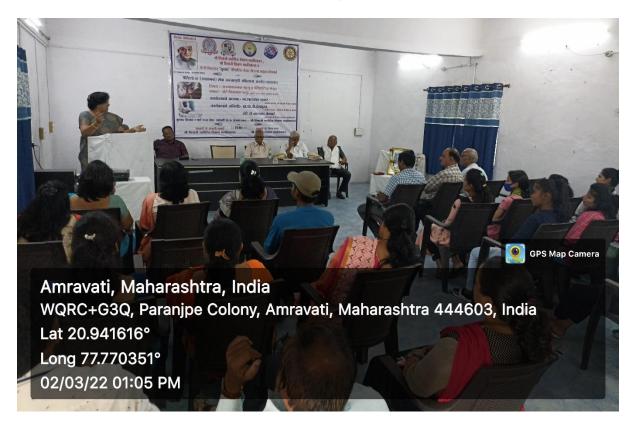

# 'सन्मानजनक मृत्यू व पॅलिएटीव्ह केअर' या विषयावर व्याख्यान

देशोन्नती वृत्तसंकलन...

#### श्री शिवाजी शारिरिक शिक्षण महाविद्यालय अमरावतीचे आयोजन

सदर कार्यक्रमाचे अध्यक्ष श्री शिवार्ज शिवाजी शारीरिक शिक्षण अमराव महाविद्यालयाच्या प्राचार्य डॉ. अंजली राऊत, ठाकरे, प्रमुख अतिथी म्हणून श्री समन्वर शिवाजी शिक्षण संस्थेचे आजीवन होते. सदस्य प्रा. प्रकाशराव देशमुख,तर उप्रमुख उपस्थिती म्हणून श्री शिवाजी व्याख्या शिक्षण संस्थेचे आजीवन सदस्य केअर प्रतापराव देशमुख,रोटरी क्लबचे पॉलिए माजी अध्यक्ष व सुखांत प्रकल्प वैशिष्ट समन्वयक डॉ.बबनराव बेलसरे व श्री

शिवाजी शिक्षण महाविद्याल अमरावतीचे प्राचार्य डॉ. विनय राऊत, सुखांत प्रकल्पाचे मुख्य समन्वयक रोटे विनय कडू उपस्थित होते.

उपस्थित मान्यवरांनी व्याख्यानामध्ये सुखांत पॅलिएटीव्ह केअर सेंटरच्या गरजेविषयी, सुखांत पॉलिएटीव्ह केअर सेंटरच्या वैशिष्ट्यांविषयी, सुखांत विविध आंतर रुग्णसेवाविषयी,

भारताकरिता मोठे आव्हानासंबंधित, आयुष्याचे चार टप्पे, मृत्यूचे चार मार्ग, उपशामक रुग्णसेवा व त्यांची गरज, केअर गिव्हर प्रशिक्षणाचे प्रकार व त्याच्या विषयांचे मार्गदर्शन केले. कार्यक्रमाचे संचालन डॉ. पुष्पलता व आभारप्रदर्शन डॉ.सरोजनी उंबरकर यांनी केले.

पॉलिएटीव्ह केअर सेंटरच्या कार्यक्रमाला शिक्षक तथा वैशिष्ट्यांविषयी, सुखांत विविध शिक्षकेतर कर्मचारी व विद्यार्थी आंतर रुग्णसेवाविषयी, आवर्जून उपस्थित होते.

Amravati Edition
Mar 3, 2022 Page No. 2
Powered by : eReleGo.com