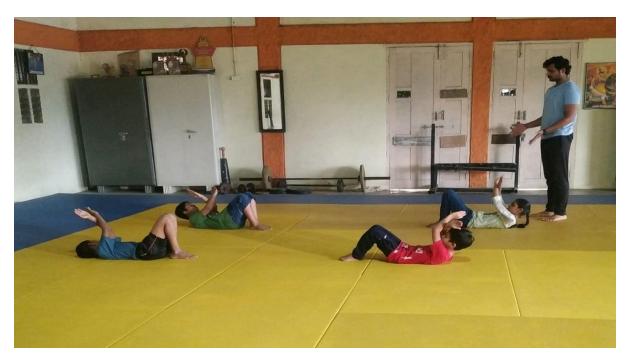

डॉ. उल्हास की. देशमुख प्र. प्राचार्य एम.पी.एड.,पीएच.डी.

जावक क्र 3300 Phy. Edn /2018

दिनांक - 31 / 1 / 2 018

प्रति.

मा. श्री. सतिश पहाडे आंतरराष्ट्रीय जुदो प्रशिक्षक राज्य क्रीडा मार्गदर्शक, जिल्हा क्रीडा अधिकारी कार्यालय, अमरावती.

विषय:- Guest Lecture करीता उपस्थित राहण्याबाबत.

महोदय,

आमच्या महाविद्यालयातील विद्यार्थ्यांना जुदो तांत्रशुध्द कौशल्यावर मार्गदर्शन करण्याकरीता दि. १५/०४/२०१८ ते १/०५/२०१८ ला वेळ सायंकाळी ६.०० ते ८.०० यावेळेत