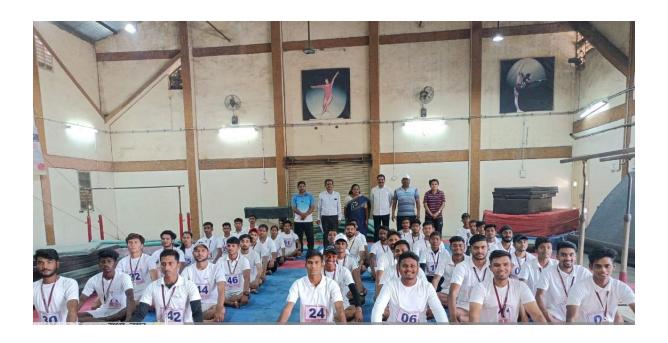

जावक क्र 8968 / Phy Edn/2096

दिनांक - 04/08/2096

प्रति.

मा. श्री.पराग गावंडे
राष्ट्रीय जिम्नॅस्टिक प्रशिक्षक
श्री शिवाजी शारीरिक शिक्षण महाविद्यालय,
अमरावती.

विषय:- Guest Lecture करीता उपस्थित राहण्याबाबत.

महोदय.

आमच्या महाविद्यालयातील विद्यार्थ्यांना जिम्नॅस्टिक तांत्रशुध्द कौशल्यावर मार्गदर्शन करण्याकरीता दि. १५/०४/२०१७ ते १५/०५/२०१७ ला वेळ सकाळी ६.०० ते ८.०० यावेळेत आपल्याला निमंत्रित करीत आहे.

तरी उपस्थित राहून उपकृत करावे हि विनंती.