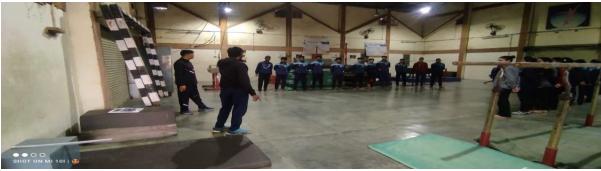

श्री शिवाजी शारीरिक शिक्षण महाविद्यालय, अमरावती.

जावक क्र 107 / Phy. Edn /2022

प्रति.

मा. डॉ. डि.आर. कुरेशी (के नि.) सहयोगी प्राध्यापक,

श्री शिवाजी शारीरिक शिक्षण महाविद्यालय,

अमरावती.

विषय:- Guest Lecture करीता उपस्थित राहण्याबाबत.

महोदय,

आमच्या महाविद्यालयातील विद्यार्थ्यांना ॲथलेटिक्सचे तांत्रशुध्द कौशल्यावर मार्गदर्शन करण्याकरीता दि. १९/०४/२०२२ ला वेळ सकाळी **७.००** ते ९.०० यावेळेत आपल्याला निमंत्रित करीत आहे.

तरी उपस्थित राहून उपकृत करावे हि विनंती.