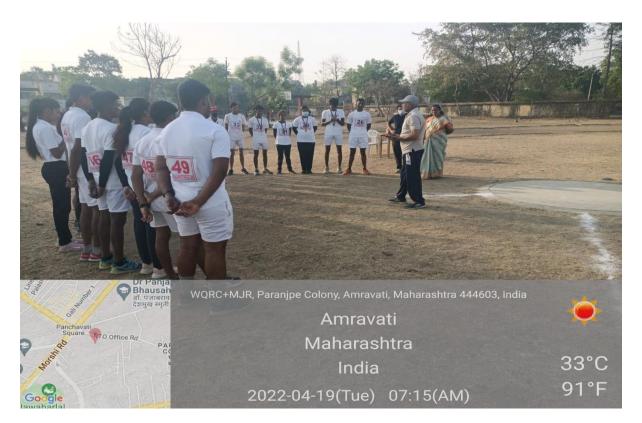

श्री शिवाजी शारीरिक शिक्षण महाविद्यालय, अमरावती.

जावक क्र 107 / Phy. Edn /2022

प्रति.

मा. डॉ. डि.आर. कुरेशी (के नि.) सहयोगी प्राध्यापक,

श्री शिवाजी शारीरिक शिक्षण महाविद्यालय,

अमरावती.

विषय:- Guest Lecture करीता उपस्थित राहण्याबाबत.

महोदय,

आमच्या महाविद्यालयातील विद्यार्थ्यांना ॲथलेटिक्सचे तांत्रशुध्द कौशल्यावर मार्गदर्शन करण्याकरीता दि. १९/०४/२०२२ ला वेळ सकाळी **७.००** ते ९.०० यावेळेत आपल्याला निमंत्रित करीत आहे.

तरी उपस्थित राहून उपकृत करावे हि विनंती.