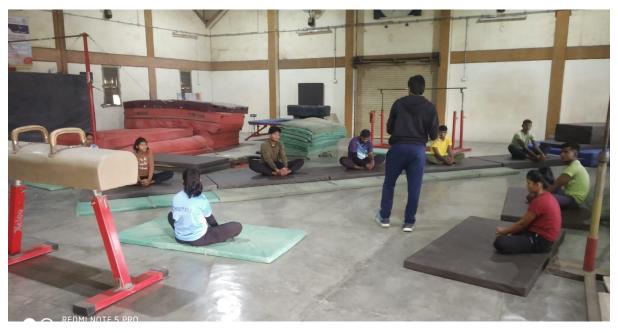

जावक क्र 8968 / Phy Edn/2096

दिनांक - 04/08/2096

प्रति.

मा. श्री.पराग गावंडे
राष्ट्रीय जिम्नॅस्टिक प्रशिक्षक
श्री शिवाजी शारीरिक शिक्षण महाविद्यालय,
अमरावती.

विषय:- Guest Lecture करीता उपस्थित राहण्याबाबत.

महोदय.

आमच्या महाविद्यालयातील विद्यार्थ्यांना जिम्नॅस्टिक तांत्रशुध्द कौशल्यावर मार्गदर्शन करण्याकरीता दि. १५/०४/२०१७ ते १५/०५/२०१७ ला वेळ सकाळी ६.०० ते ८.०० यावेळेत आपल्याला निमंत्रित करीत आहे.

तरी उपस्थित राहून उपकृत करावे हि विनंती.