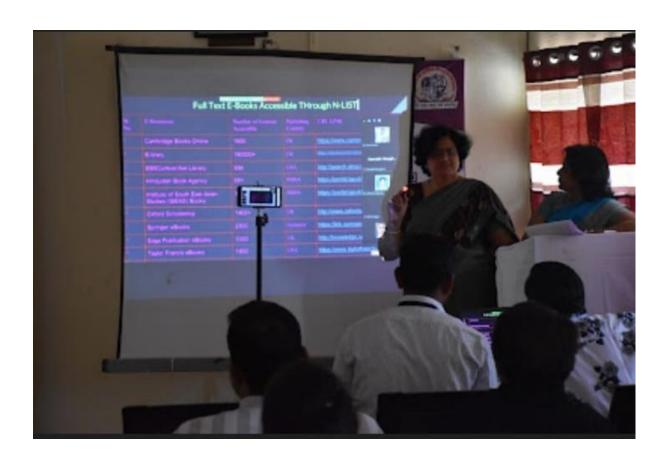

# Orientation Programme 2021-22 For Student and Teacher

SHRI SHIVAJI EDUCATION SOCIETY, AMRAVATT'S SHRI-SHIVAJI COLLEGE OF PHYSICAL EDUCATION, AMRAVATI

ORIENTATION PROGRAMME

LIBRARY FACILITIES HOW TO ACCESS E-RESOURCES

INFORMATION ABOUT LIBRARY WEBSITE HOW TO USE N-LIST