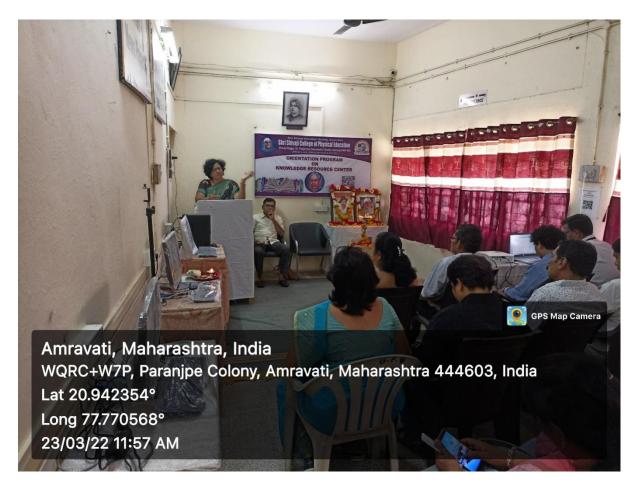

# Orientation Programme 2021-22 For Student and Teacher

SHRI SHIVAJI EDUCATION SOCIETY, AMRAVATT'S SHRI-SHIVAJI COLLEGE OF PHYSICAL EDUCATION, AMRAVATI

ORIENTATION PROGRAMME

LIBRARY FACILITIES HOW TO ACCESS E-RESOURCES

INFORMATION ABOUT LIBRARY WEBSITE HOW TO USE N-LIST

### Hon'ble Guest

Mr. Rajesh O. Patil Librarian, **Government Divisional** Library, **Amravati** 

Date 23.03.2022 Time-12.00 PM

Dr. Vinod P. Masram Asst. Librarian

Asst. Librarian Knowledge Resource Centre Knowledge Resource Centre Amravati Amravati