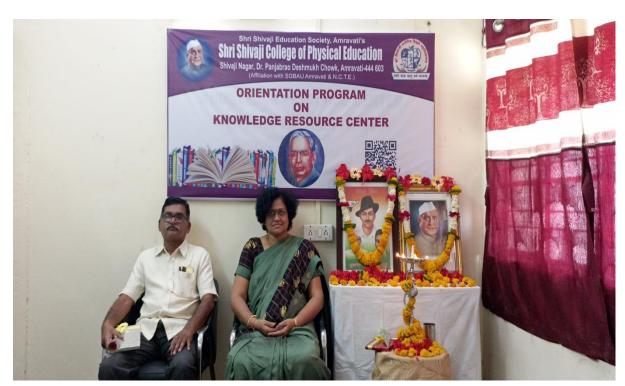

# Orientation Programme 2021-22 For Student and Teacher

SHRI SHIVAJI EDUCATION SOCIETY, AMRAVATT'S SHRI-SHIVAJI COLLEGE OF PHYSICAL EDUCATION, AMRAVATI

ORIENTATION PROGRAMME

LIBRARY FACILITIES HOW TO ACCESS E-RESOURCES

### Principal

Principal Education, Amravati

## Dr. Anjali P. Thakare Shri Shivaji College of Physical

Zoom Link -

Meeting ID: 787 9426 0465 Passcode: hxMR57

### Hon'ble Guest

Mr. Rajesh O. Patil Librarian, **Government Divisional** Library, **Amravati** 

Date 23.03.2022 Time-12.00 PM

Dr. Vinod P. Masram Asst. Librarian

Asst. Librarian Knowledge Resource Centre Knowledge Resource Centre Amravati Amravati