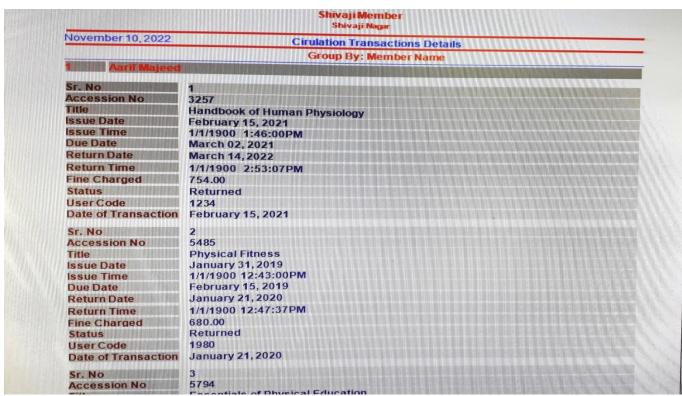

November 10, 2022

Cirulation Transactions Details

Group By: Member Name

Accession No Issue Date

Issue Time Due Date Return Date Return Time

Fine Charged Status UserCode

Accession No

Issue Date Issue Time

Due Date

Sr. No

Title

Date of Transaction

2

754.00

1234

Returned

5485 **Physical Fitness** January 31, 2019 1/1/1900 12:43:00PM February 15, 2019

Handbook of Human Physiology

February 15, 2021

March 02, 2021

March 14, 2022

1/1/1900 1:46:00PM

1/1/1900 2:53:07PM

February 15, 2021

Return Date January 21, 2020 Return Time 1/1/1900 12:47:37PM 680.00 Fine Charged Returned

Status User Code 1980 January 21, 2020

**Date of Transaction** 

Sr. No 5794 Accession No

antiale of Dhysical Education